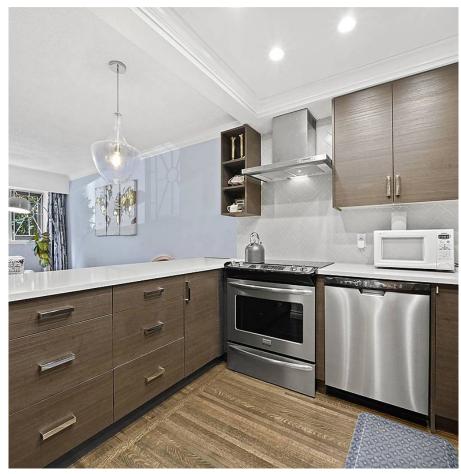

## 103 1050 Jervis Street, Vancouver

\$519,000

Jervis Manor is a gen in the heart of the West End. Beautifully remodeled this unit offers polished hardwood floors and updated kitchen, full size stainless steel appliances, granite countertops and wine fridge. Master bedroom will accommodate king size bed. The strata is very well run. Pets are welcome, 2 cats or 1 dog. The perfect location allows you minutes to shops and transit at Davie or Robson.