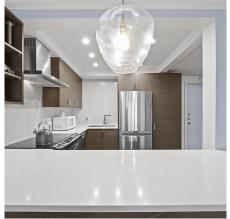

## 103 1050 Jervis Street, Vancouver

\$519,000

Jervis Manor is a gen in the heart of the West End. Beautifully remodeled this unit offers polished hardwood floors and updated kitchen, full size stainless steel appliances, granite countertops and wine fridge. Master bedroom will accommodate king size bed. The strata is very well run. Pets are welcome, 2 cats or 1 dog. The perfect location allows you minutes to shops and transit at Davie or Robson.