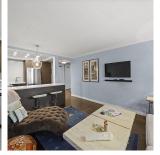

## 103 1050 Jervis Street, Vancouver

\$519,000

Jervis Manor is a gen in the heart of the West End. Beautifully remodeled this unit offers polished hardwood floors and updated kitchen, full size stainless steel appliances, granite countertops and wine fridge. Master bedroom will accommodate king size bed. The strata is very well run. Pets are welcome, 2 cats or 1 dog. The perfect location allows you minutes to shops and transit at Davie or Robson.