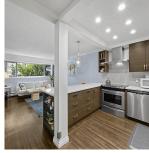

## 103 1050 Jervis Street, Vancouver

\$519,000

Jervis Manor is a gen in the heart of the West End. Beautifully remodeled this unit offers polished hardwood floors and updated kitchen, full size stainless steel appliances, granite countertops and wine fridge. Master bedroom will accommodate king size bed. The strata is very well run. Pets are welcome, 2 cats or 1 dog. The perfect location allows you minutes to shops and transit at Davie or Robson.