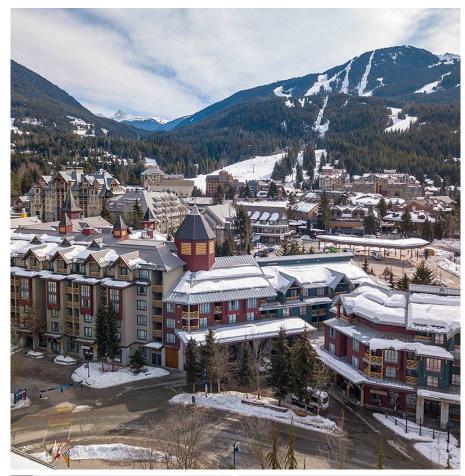

## 1222 4308 Main Street, Whistler

\$228,000

This is one of Whistlers' premier hotel properties and one of the most sought after investments for those looking to enter the Whistler market.

Whistler is entering its busy season and revenues are on the rise for the owner, so don't miss out on this opportunity to enter the market at a reasonable price with this "hands off' investment. This phase 2 property allows 56 days of owner use per year and with the "shared revenues" you are always receiving income. You cannot beat the location so you can park your car and walk to everything.