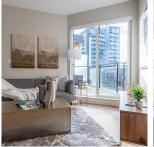

## 609 3588 Sawmill Crescent, Vancouver

\$888,000

AVALON 1 in the vibrant River District community! Enjoy PENTHOUSE contemporary living in this spacious 896 SF 2 bedroom, 2 bathroom condo that comes complete with 2 parking spots, balcony off the living room and a huge roof top deck that's over 800+ SF. This bright, southwest facing home offers upgraded laminate floors throughout, stainless steel appliances, gas stove, quartz counters, undercabinet lighting, 2 luxurious bathrooms, radiant infloor heating, 9' ceilings and insuite washer/dryer. Amenities include fitness ctr, garden courtyard, SkyLounge, SkyBar, guest suites, multi-purpose room & bike storage. All this that's just steps to Save-on-Foods, Shoppers, TD & Scotiabank, Starbucks, Sushi Mura & direct bus to Metrotown 1 blk away.