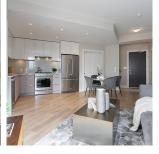

## 609 3588 Sawmill Crescent, Vancouver

\$888,000

AVALON 1 in the vibrant River District community! Enjoy PENTHOUSE contemporary living in this spacious 896 SF 2 bedroom, 2 bathroom condo that comes complete with 2 parking spots, balcony off the living room and a huge roof top deck that's over 800+ SF. This bright, southwest facing home offers upgraded laminate floors throughout, stainless steel appliances, gas stove, quartz counters, undercabinet lighting, 2 luxurious bathrooms, radiant infloor heating, 9' ceilings and insuite washer/dryer. Amenities include fitness ctr, garden courtyard, SkyLounge, SkyBar, guest suites, multi-purpose room & bike storage. All this that's just steps to Save-on-Foods, Shoppers, TD & Scotiabank, Starbucks, Sushi Mura & direct bus to Metrotown 1 blk away.