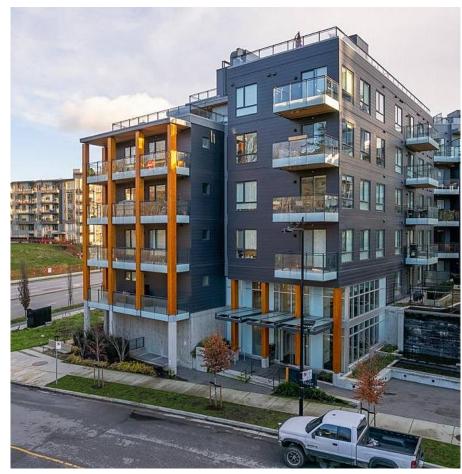

## 609 3588 Sawmill Crescent, Vancouver

\$888,000

AVALON 1 in the vibrant River District community! Enjoy PENTHOUSE contemporary living in this spacious 896 SF 2 bedroom, 2 bathroom condo that comes complete with 2 parking spots, balcony off the living room and a huge roof top deck that's over 800+ SF. This bright, southwest facing home offers upgraded laminate floors throughout, stainless steel appliances, gas stove, quartz counters, undercabinet lighting, 2 luxurious bathrooms, radiant infloor heating, 9' ceilings and insuite washer/dryer. Amenities include fitness ctr, garden courtyard, SkyLounge, SkyBar, guest suites, multi-purpose room & bike storage. All this that's just steps to Save-on-Foods, Shoppers, TD & Scotiabank, Starbucks, Sushi Mura & direct bus to Metrotown 1 blk away.