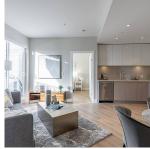

## 609 3588 Sawmill Crescent, Vancouver

\$888,000

AVALON 1 in the vibrant River District community! Enjoy PENTHOUSE contemporary living in this spacious 896 SF 2 bedroom, 2 bathroom condo that comes complete with 2 parking spots, balcony off the living room and a huge roof top deck that's over 800+ SF. This bright, southwest facing home offers upgraded laminate floors throughout, stainless steel appliances, gas stove, quartz counters, undercabinet lighting, 2 luxurious bathrooms, radiant infloor heating, 9' ceilings and insuite washer/dryer. Amenities include fitness ctr, garden courtyard, SkyLounge, SkyBar, guest suites, multi-purpose room & bike storage. All this that's just steps to Save-on-Foods, Shoppers, TD & Scotiabank, Starbucks, Sushi Mura & direct bus to Metrotown 1 blk away.