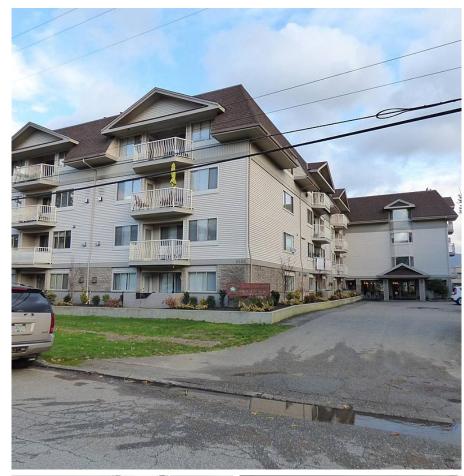

## 106 9186 Edward Street, Chilliwack

\$274,900

Rosewood Gardens 45+ secure well managed building in a prime location. A spacious ground level one bedroom apartment over 1,000 sq. ft. featuring an open floor plan including living room with cozy gas fireplace, oversized master bedroom with ensuite, a second full bathroom and in-suite laundry. Hot water, heat, natural gas included in strata fee. Guest suite available to book for your out of town visitors just steps away also on ground floor level. Secured parking and storage area included. Close to shopping, medical services and recreation. Value priced for quick sale, ready for immediate occupancy.