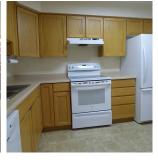

## 106 9186 Edward Street, Chilliwack

\$274,900

Rosewood Gardens 45+ secure well managed building in a prime location. A spacious ground level one bedroom apartment over 1,000 sq. ft. featuring an open floor plan including living room with cozy gas fireplace, oversized master bedroom with ensuite, a second full bathroom and in-suite laundry. Hot water, heat, natural gas included in strata fee. Guest suite available to book for your out of town visitors just steps away also on ground floor level. Secured parking and storage area included. Close to shopping, medical services and recreation. Value priced for quick sale, ready for immediate occupancy.