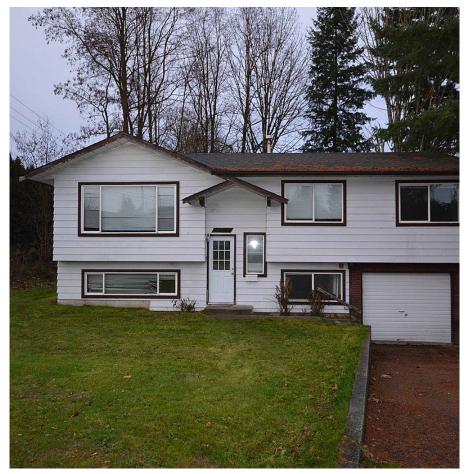

## 2548 Guilford Drive, Abbotsford

\$1,399,900

INVESTOR ALERT! 11643 sqft corner lot, Potential for development, please check with City of Abbotsford for re-zoning. Property contains accommodation which is not authorized. 1744 sq. ft. Split Entry House, nicely kept has 4 bedrooms and 2 washrooms along with one bedroom suites, New Paint. This cozy rancher w/cathedral entrance is situated in choice McMillan area adjacent to Yale Secondary & close to Shopping & Public transport. Please call for more information.

## **KEY INFORMATION**

MLS® R2638642 Residential Detached Abbotsford East

4 Bedrooms

2 Bathrooms

1,744 SF

11,643 SF Lot