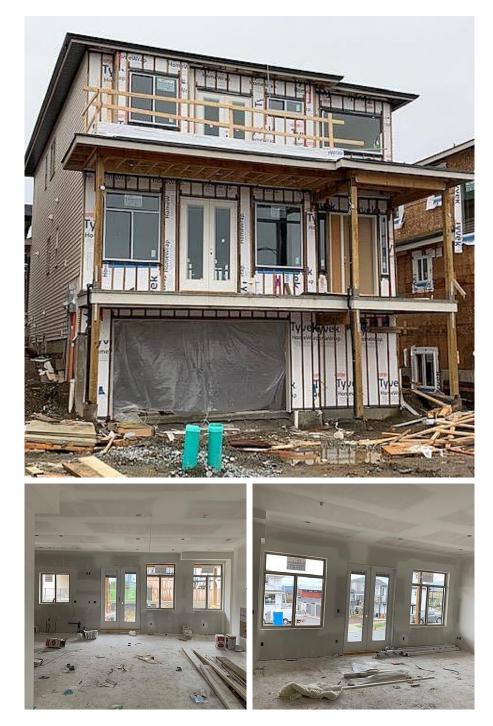

## 13722 232a Street, Maple Ridge

\$1,825,000

Beautiful View! Located high on the hill in Prime Silver Valley this custom designed home beauty will be a home to be proud of. Sitting on a 4436 square foot lot, this 4000 square foot home is ready for the large family with needs. With 4 bdrms and 6 baths in the main part of the home, everyone will get their own private ensuite. That still leaves a 2 bdrm legal suite in the rear bsmt for some revenue. This grand great room/gourmet kitchen sprawls out onto a huge covered deck across the rear. Spice kitchen keeps the mess hidden from guests. Front living room french doors open to a deck with a view off towards the city lights. Perfect for those quiet evenings. Theatre room and full bath in bsmt check off the wish list completely. Well thought out and designed. Move in end of February 2022.

## FEATURES

Year Built: 2022 Views: PEEK A BOO OVER THE CITY Listed By: Macdonald Realty