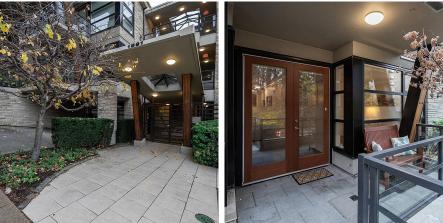

PARKVIEW PLACE: experience easy-living with this ground floor, 1 level walk-out that is close to everything. Just a few entryway stairs and no elevator to contend with. On the quiet WESTERN side of the boutique, 10-suite building, the 2 bed unit boasts floor-to-ceiling windows, spacious living areas with H/W floors, crown moldings, a gas F/P, high ceilings, radiant in-floor heating and Wolf, Bosch & Sub-Zero appliances. Walk to all Ambleside amenities including groceries, doctor/ dentist, cafes, WV Library, WV Rec/Seniors Centre. Heat, hot water & gas all INCLUDED in strata fee. Secured underground parking, storage locker, 168 sq ft patio. Bring your small dog, unit looks on to Memorial Park and is just 1 block from the seawall!