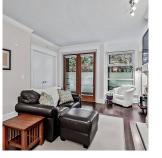

PARKVIEW PLACE: experience easy-living with this ground floor, 1 level walk-out that is close to everything. Just a few entryway stairs and no elevator to contend with. On the quiet WESTERN side of the boutique, 10-suite building, the 2 bed unit boasts floor-to-ceiling windows, spacious living areas with H/W floors, crown moldings, a gas F/P, high ceilings, radiant in-floor heating and Wolf, Bosch & Sub-Zero appliances. Walk to all Ambleside amenities including groceries, doctor/ dentist, cafes, WV Library, WV Rec/Seniors Centre. Heat, hot water & gas all INCLUDED in strata fee. Secured underground parking, storage locker, 168 sq ft patio. Bring your small dog, unit looks on to Memorial Park and is just 1 block from the seawall!