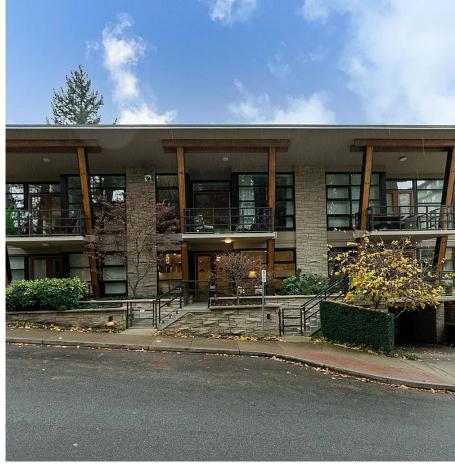

## 3 1891 Marine Drive, West Vancouver

\$1,299,000

Shannon Pickering 604.812.1887 spickering@rennie.com rennie.com/shannonpickering

THIS COMMUNICATION IS NOT INTENDED TO CAUSE OR INDUCE A BREACH OF AN EXISTING AGREEMENT(S). E.& O.E

PARKVIEW PLACE: experience easy-living with this ground floor, 1 level walk-out that is close to everything. Just a few entryway stairs and no elevator to contend with. On the quiet WESTERN side of the boutique, 10-suite building, the 2 bed unit boasts floor-to-ceiling windows, spacious living areas with H/W floors, crown moldings, a gas F/P, high ceilings, radiant in-floor heating and Wolf, Bosch & Sub-Zero appliances. Walk to all Ambleside amenities including groceries, doctor/ dentist, cafes, WV Library, WV Rec/Seniors Centre. Heat, hot water & gas all INCLUDED in strata fee. Secured underground parking, storage locker, 168 sq ft patio. Bring your small dog, unit looks on to Memorial Park and is just 1 block from the seawall!