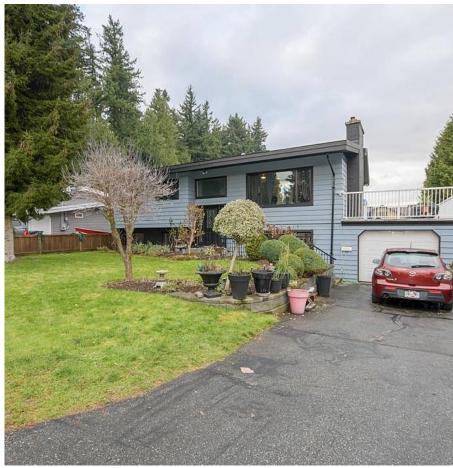

## 33315 Rainbow Avenue, Abbotsford

\$1,100,000

HERE'S YOUR POT OF GOLD! Don't let the age fool you! This split entry home is approx. 2374 sq ft with a separate basement entry. Upstairs we have 3 bedrooms with 2 bathrooms, in the basement, we have 1 bedroom, 1 bathroom, recreation room, and laundry. You will enjoy the open concept with a new kitchen, modern S/S appliances, and the living room and dining room have access to a HUGE sundeck. The roof and gutters are approx 3 years young, a newer hot water tank, plus the furnace serviced regularly. Enjoy the large fenced-in backyard with a small shed for your gardening tools. Call today for your personal viewing!

## **KEY INFORMATION**

MLS® R2639527 Residential Detached Central Abbotsford 4 Bedrooms

3 Bathrooms

2,374 SF

8,927 SF Lot

## **FEATURES**

Year Built: 1967

Listed By: Lighthouse Realty Ltd.