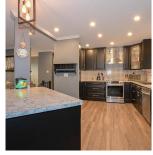

## 33315 Rainbow Avenue, Abbotsford

\$1,100,000

HERE'S YOUR POT OF GOLD! Don't let the age fool you! This split entry home is approx. 2374 sq ft with a separate basement entry. Upstairs we have 3 bedrooms with 2 bathrooms, in the basement, we have 1 bedroom, 1 bathroom, recreation room, and laundry. You will enjoy the open concept with a new kitchen, modern S/S appliances, and the living room and dining room have access to a HUGE sundeck. The roof and gutters are approx 3 years young, a newer hot water tank, plus the furnace serviced regularly. Enjoy the large fenced-in backyard with a small shed for your gardening tools. Call today for your personal viewing!