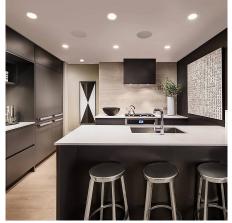

## 2608 450 Westview Street, Coquitlam

\$1,354,999

Hensley is a vision of light and air located in the rapidly growing neighbourhood of West Coquitlam. The limited collection of SkyHomes offer 2-levels of living space with exquisite features and finishes. This 3 bedroom plus den, 2.5 bathroom SkyHome boasts 1,297 sq/ft of interior space, with a folding glass wall that seamlessly connects your interiors to a 105 sq/ft outdoor terrace with striking west facing views. A large CresseyKitchenTM featuring a chef island achieves an ideal space allocation, perfect for daily use or for entertaining guests. A wealth of amenities include a triple-height penthouse space, indoor zen garden, lounge, fitness facility, pool, hot tub, steam and sauna. Location! Location! Location!