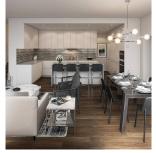

## 2608 450 Westview Street, Coquitlam

\$1,354,999

Hensley is a vision of light and air located in the rapidly growing neighbourhood of West Coquitlam. The limited collection of SkyHomes offer 2-levels of living space with exquisite features and finishes. This 3 bedroom plus den, 2.5 bathroom SkyHome boasts 1,297 sq/ft of interior space, with a folding glass wall that seamlessly connects your interiors to a 105 sq/ft outdoor terrace with striking west facing views. A large CresseyKitchenTM featuring a chef island achieves an ideal space allocation, perfect for daily use or for entertaining guests. A wealth of amenities include a triple-height penthouse space, indoor zen garden, lounge, fitness facility, pool, hot tub, steam and sauna. Location! Location! Location!