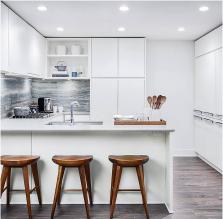

## 2608 450 Westview Street, Coquitlam

\$1,354,999

Hensley is a vision of light and air located in the rapidly growing neighbourhood of West Coquitlam. The limited collection of SkyHomes offer 2-levels of living space with exquisite features and finishes. This 3 bedroom plus den, 2.5 bathroom SkyHome boasts 1,297 sq/ft of interior space, with a folding glass wall that seamlessly connects your interiors to a 105 sq/ft outdoor terrace with striking west facing views. A large CresseyKitchenTM featuring a chef island achieves an ideal space allocation, perfect for daily use or for entertaining guests. A wealth of amenities include a triple-height penthouse space, indoor zen garden, lounge, fitness facility, pool, hot tub, steam and sauna. Location! Location! Location!