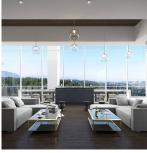

## 2608 450 Westview Street, Coquitlam

\$1,354,999

Hensley is a vision of light and air located in the rapidly growing neighbourhood of West Coquitlam. The limited collection of SkyHomes offer 2-levels of living space with exquisite features and finishes. This 3 bedroom plus den, 2.5 bathroom SkyHome boasts 1,297 sq/ft of interior space, with a folding glass wall that seamlessly connects your interiors to a 105 sq/ft outdoor terrace with striking west facing views. A large CresseyKitchenTM featuring a chef island achieves an ideal space allocation, perfect for daily use or for entertaining guests. A wealth of amenities include a triple-height penthouse space, indoor zen garden, lounge, fitness facility, pool, hot tub, steam and sauna. Location! Location! Location!