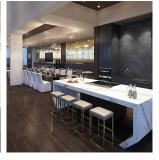

## 2608 450 Westview Street, Coquitlam

\$1,354,999

Hensley is a vision of light and air located in the rapidly growing neighbourhood of West Coquitlam. The limited collection of SkyHomes offer 2-levels of living space with exquisite features and finishes. This 3 bedroom plus den, 2.5 bathroom SkyHome boasts 1,297 sq/ft of interior space, with a folding glass wall that seamlessly connects your interiors to a 105 sq/ft outdoor terrace with striking west facing views. A large CresseyKitchenTM featuring a chef island achieves an ideal space allocation, perfect for daily use or for entertaining guests. A wealth of amenities include a triple-height penthouse space, indoor zen garden, lounge, fitness facility, pool, hot tub, steam and sauna. Location! Location! Location!