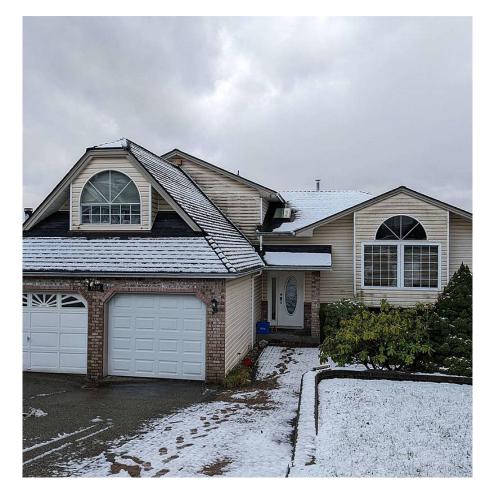

## 1230 Durant Drive, Coquitlam

\$1,980,000

Located in the popular Scott Creek neighborhood, this property offers gorgeous mountain view and spacious south facing back yard. The main level has a split,the overall layout provides a touch of style on the spacious interior. The skylight,wide staircase and vaulted ceiling and large windows makes the house bright and comfortable. The walkout basement is fully finished with a huge living room and a gourmet kitchen. The property is just blocks away from Coquitlam Center and Walton Elementary School is within walking distance. This is a perfect opportunity to own a property in the popular neighborhood,please come to see it yourself and experience it!