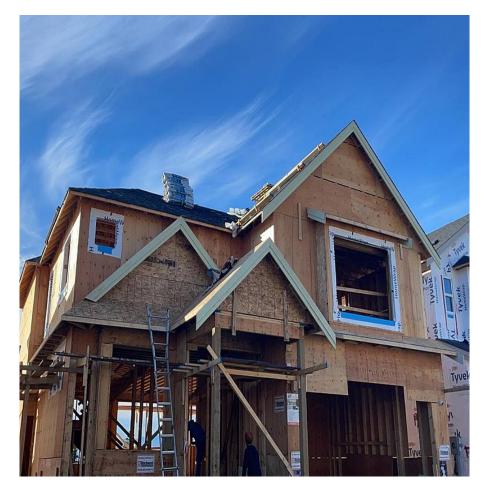

## 10577 Mcveety Street, Maple Ridge

\$1,899,000

Beautiful House is currently being constructed. This house has six bedrooms, six bathrooms, and a walk-in closet. From the main bedroom, the views of the mountains are stunning. The main floor features an open concept family room, dining area, and kitchen with a large island. There's also a powder room and a den. Quartz worktops, broad plank laminate flooring on the main level and plush carpeting upstairs, smart home, alarm system, cameras, lighting control, google doorbell, and vacuum sweeper are just a few of the amenities. A separate basement door leads to a fully finished legal suite, one bedroom with a rec room, and one additional bedroom for use above. Samuel Robinson High School, Albion Park, Jackson Farm Park, and the new Cosqunela Elementary School are all within walking distance.