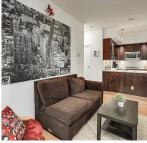

## 307 1050 Smithe Street, Vancouver

\$709,000

Tucked along a calm tree lined street, the Sterling is a timeless modern residential building situated in the heart of the city. Conveniently located, walking distance to a variety of fantastic shops and restaurants, Robson Street and the West End. This spacious one bedroom & den features 9' ceilings, with floor to ceiling windows, gas fireplace and an open floor plan. The den is an ideal office/flex space with lots of natural light. Large bedroom with space for a King size bed and full size closet. In-suite storage room offers additional storage for personal belongings. Pet and rental friendly! Well managed building with concierge, fully equipped gym, sauna/steam room, hot tub. 1 parking included.