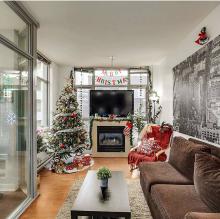

## 307 1050 Smithe Street, Vancouver

\$709,000

Tucked along a calm tree lined street, the Sterling is a timeless modern residential building situated in the heart of the city. Conveniently located, walking distance to a variety of fantastic shops and restaurants, Robson Street and the West End. This spacious one bedroom & den features 9' ceilings, with floor to ceiling windows, gas fireplace and an open floor plan. The den is an ideal office/flex space with lots of natural light. Large bedroom with space for a King size bed and full size closet. In-suite storage room offers additional storage for personal belongings. Pet and rental friendly! Well managed building with concierge, fully equipped gym, sauna/steam room, hot tub. 1 parking included.