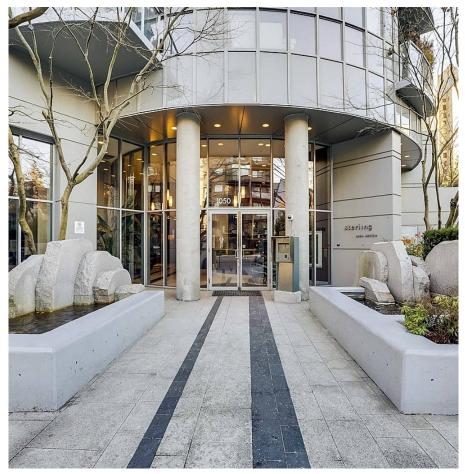

## 307 1050 Smithe Street, Vancouver

\$709,000

Tucked along a calm tree lined street, the Sterling is a timeless modern residential building situated in the heart of the city. Conveniently located, walking distance to a variety of fantastic shops and restaurants, Robson Street and the West End. This spacious one bedroom & den features 9' ceilings, with floor to ceiling windows, gas fireplace and an open floor plan. The den is an ideal office/flex space with lots of natural light. Large bedroom with space for a King size bed and full size closet. In-suite storage room offers additional storage for personal belongings. Pet and rental friendly! Well managed building with concierge, fully equipped gym, sauna/steam room, hot tub. 1 parking included.