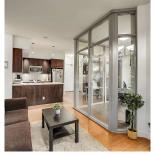

## 307 1050 Smithe Street, Vancouver

\$709,000

Tucked along a calm tree lined street, the Sterling is a timeless modern residential building situated in the heart of the city. Conveniently located, walking distance to a variety of fantastic shops and restaurants, Robson Street and the West End. This spacious one bedroom & den features 9' ceilings, with floor to ceiling windows, gas fireplace and an open floor plan. The den is an ideal office/flex space with lots of natural light. Large bedroom with space for a King size bed and full size closet. In-suite storage room offers additional storage for personal belongings. Pet and rental friendly! Well managed building with concierge, fully equipped gym, sauna/steam room, hot tub. 1 parking included.