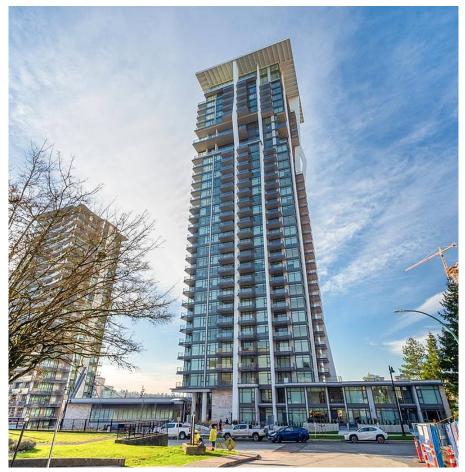

## 2107 450 Westview Street, Coquitlam

\$899,000

HENSLEY by award-winning developer Cressey. This 21th floor SOUTH facing 2 bed 2 bath unit is located in the rapidly growing neighborhood of West Coquitlam, walkable to all retail & restaurant amenities and Lougheed Sky Train yet located on a quiet residential street. This home offers AC, laminate flooring throughout and a generous outdoor space of 163sq ft. The famous Cressey Kitchen TM features integrated Jenn-Air & Blomberg appliances including a 48" double fridge, slab porcelain backslash, & quartz counter tops. Hotel-style amenities include a concierge, a tripleheight penthouse space, indoor zen garden, lounge, fitness facility, pool, hot tub, steam and sauna. Open house Sat Jan 15 2-4pm