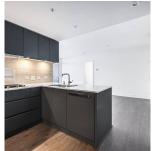

## 2107 450 Westview Street, Coquitlam

\$899,000

HENSLEY by award-winning developer Cressey. This 21th floor SOUTH facing 2 bed 2 bath unit is located in the rapidly growing neighborhood of West Coquitlam, walkable to all retail & restaurant amenities and Lougheed Sky Train yet located on a quiet residential street. This home offers AC, laminate flooring throughout and a generous outdoor space of 163sq ft. The famous Cressey Kitchen TM features integrated Jenn-Air & Blomberg appliances including a 48" double fridge, slab porcelain backslash, & quartz counter tops. Hotel-style amenities include a concierge, a tripleheight penthouse space, indoor zen garden, lounge, fitness facility, pool, hot tub, steam and sauna. Open house Sat Jan 15 2-4pm