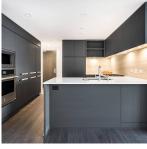

## 2107 450 Westview Street, Coquitlam

\$899,000

HENSLEY by award-winning developer Cressey. This 21th floor SOUTH facing 2 bed 2 bath unit is located in the rapidly growing neighborhood of West Coquitlam, walkable to all retail & restaurant amenities and Lougheed Sky Train yet located on a quiet residential street. This home offers AC, laminate flooring throughout and a generous outdoor space of 163sq ft. The famous Cressey Kitchen TM features integrated Jenn-Air & Blomberg appliances including a 48" double fridge, slab porcelain backslash, & quartz counter tops. Hotel-style amenities include a concierge, a tripleheight penthouse space, indoor zen garden, lounge, fitness facility, pool, hot tub, steam and sauna. Open house Sat Jan 15 2-4pm