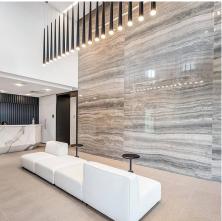

## 2107 450 Westview Street, Coquitlam

\$899,000

HENSLEY by award-winning developer Cressey. This 21th floor SOUTH facing 2 bed 2 bath unit is located in the rapidly growing neighborhood of West Coquitlam, walkable to all retail & restaurant amenities and Lougheed Sky Train yet located on a quiet residential street. This home offers AC, laminate flooring throughout and a generous outdoor space of 163sq ft. The famous Cressey Kitchen TM features integrated Jenn-Air & Blomberg appliances including a 48" double fridge, slab porcelain backslash, & quartz counter tops. Hotel-style amenities include a concierge, a tripleheight penthouse space, indoor zen garden, lounge, fitness facility, pool, hot tub, steam and sauna. Open house Sat Jan 15 2-4pm