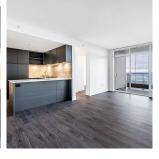

## 2107 450 Westview Street, Coquitlam

\$899,000

HENSLEY by award-winning developer Cressey. This 21th floor SOUTH facing 2 bed 2 bath unit is located in the rapidly growing neighborhood of West Coquitlam, walkable to all retail & restaurant amenities and Lougheed Sky Train yet located on a quiet residential street. This home offers AC, laminate flooring throughout and a generous outdoor space of 163sq ft. The famous Cressey Kitchen TM features integrated Jenn-Air & Blomberg appliances including a 48" double fridge, slab porcelain backslash, & quartz counter tops. Hotel-style amenities include a concierge, a tripleheight penthouse space, indoor zen garden, lounge, fitness facility, pool, hot tub, steam and sauna. Open house Sat Jan 15 2-4pm