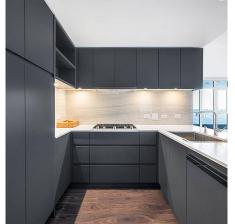

## 2107 450 Westview Street, Coquitlam

\$899,000

HENSLEY by award-winning developer Cressey. This 21th floor SOUTH facing 2 bed 2 bath unit is located in the rapidly growing neighborhood of West Coquitlam, walkable to all retail & restaurant amenities and Lougheed Sky Train yet located on a quiet residential street. This home offers AC, laminate flooring throughout and a generous outdoor space of 163sq ft. The famous Cressey Kitchen TM features integrated Jenn-Air & Blomberg appliances including a 48" double fridge, slab porcelain backslash, & quartz counter tops. Hotel-style amenities include a concierge, a tripleheight penthouse space, indoor zen garden, lounge, fitness facility, pool, hot tub, steam and sauna. Open house Sat Jan 15 2-4pm