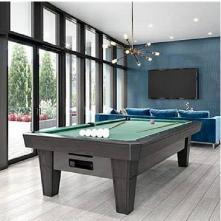

## 212 8447 202 Street, Langley

\$528,900

Aristotle is a collection of 1,2, & 3 bedroom homes, some w/dens, designed to a higher standard of livability in the thriving Langley community of Willoughby. Featuring 9ft ceilings, expansive windows with timeless roller shades. Elegant kitchens with full height custom cabinetry, large island, Samsung SS appliances, Quartz countertops & Grohe chrome faucets. Wide plank vinyl flooring with plush carpet in bedrooms. LARGE outdoor balconies and/or patios expand your living space. Hwy#1, park & ride Carvolth Exchange, walk to street shopping, school and parks. Amenities include fitness center, yoga studio, games room, dog wash station, outdoor fire pit/BBQ. Don't miss out!