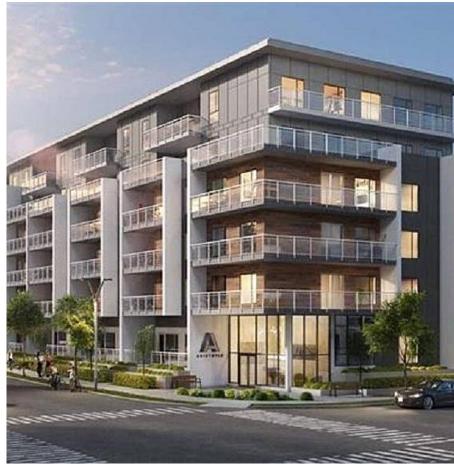

## 212 8447 202 Street, Langley

\$528,900

Aristotle is a collection of 1,2, & 3 bedroom homes, some w/dens, designed to a higher standard of livability in the thriving Langley community of Willoughby. Featuring 9ft ceilings, expansive windows with timeless roller shades. Elegant kitchens with full height custom cabinetry, large island, Samsung SS appliances, Quartz countertops & Grohe chrome faucets. Wide plank vinyl flooring with plush carpet in bedrooms. LARGE outdoor balconies and/or patios expand your living space. Hwy#1, park & ride Carvolth Exchange, walk to street shopping, school and parks. Amenities include fitness center, yoga studio, games room, dog wash station, outdoor fire pit/BBQ. Don't miss out!