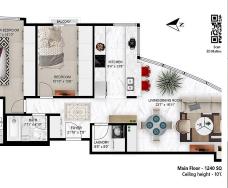

## **KEY INFORMATION**

MLS® R2640225

Residential Attached

Yaletown

2 Bedrooms

2 Bathrooms

1,240 SF

\$751.24 Maintenance Fees