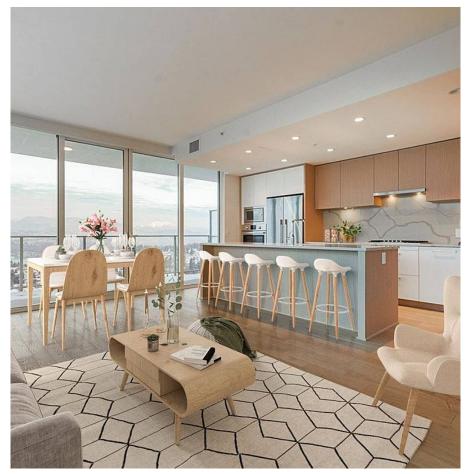

## 4502 567 Clarke Road, Coquitlam

\$1,699,000

567 Clarke + Como Penthouse. Featuring this 3 bed + den with spectacular views that overlook the Burrard Inlet, Downtown Vancouver and Metrotown. Quartz counter tops, Fisher & Paykel and Bosch appliances and open concept kitchen, floor to ceiling Windows and plenty of natural lighting. Large wrap around balcony perfect for entertaining. Over 20,000 sq ft of indoor and outdoor amenities including sport courts, gym, lounges, outdoor picnic area, outdoor 360 degree viewing deck, and more! Steps from the Burquitlam Sky train station, shops and future Burquitlam YMCA.

## **FEATURES**

Year Built: 2021

Views: BURRARD INLET, SFU, DOWNTOWN

Listed By: Royal LePage West Real Estate Services