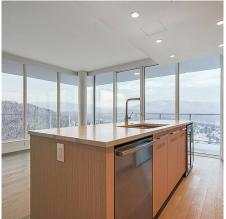

## 4502 567 Clarke Road, Coquitlam

\$1,699,000

567 Clarke + Como Penthouse. Featuring this 3 bed + den with spectacular views that overlook the Burrard Inlet, Downtown Vancouver and Metrotown. Quartz counter tops, Fisher & Paykel and Bosch appliances and open concept kitchen, floor to ceiling Windows and plenty of natural lighting. Large wrap around balcony perfect for entertaining. Over 20,000 sq ft of indoor and outdoor amenities including sport courts, gym, lounges, outdoor picnic area, outdoor 360 degree viewing deck, and more! Steps from the Burquitlam Sky train station, shops and future Burquitlam YMCA.