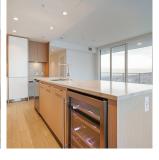

## 4502 567 Clarke Road, Coquitlam

\$1,699,000

567 Clarke + Como Penthouse. Featuring this 3 bed + den with spectacular views that overlook the Burrard Inlet, Downtown Vancouver and Metrotown. Quartz counter tops, Fisher & Paykel and Bosch appliances and open concept kitchen, floor to ceiling Windows and plenty of natural lighting. Large wrap around balcony perfect for entertaining. Over 20,000 sq ft of indoor and outdoor amenities including sport courts, gym, lounges, outdoor picnic area, outdoor 360 degree viewing deck, and more! Steps from the Burquitlam Sky train station, shops and future Burquitlam YMCA.