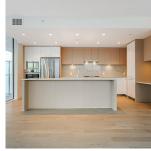

## 4502 567 Clarke Road, Coquitlam

\$1,699,000

567 Clarke + Como Penthouse. Featuring this 3 bed + den with spectacular views that overlook the Burrard Inlet, Downtown Vancouver and Metrotown. Quartz counter tops, Fisher & Paykel and Bosch appliances and open concept kitchen, floor to ceiling Windows and plenty of natural lighting. Large wrap around balcony perfect for entertaining. Over 20,000 sq ft of indoor and outdoor amenities including sport courts, gym, lounges, outdoor picnic area, outdoor 360 degree viewing deck, and more! Steps from the Burquitlam Sky train station, shops and future Burquitlam YMCA.