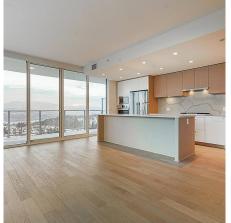

## 4502 567 Clarke Road, Coquitlam

\$1,699,000

567 Clarke + Como Penthouse. Featuring this 3 bed + den with spectacular views that overlook the Burrard Inlet, Downtown Vancouver and Metrotown. Quartz counter tops, Fisher & Paykel and Bosch appliances and open concept kitchen, floor to ceiling Windows and plenty of natural lighting. Large wrap around balcony perfect for entertaining. Over 20,000 sq ft of indoor and outdoor amenities including sport courts, gym, lounges, outdoor picnic area, outdoor 360 degree viewing deck, and more! Steps from the Burquitlam Sky train station, shops and future Burquitlam YMCA.