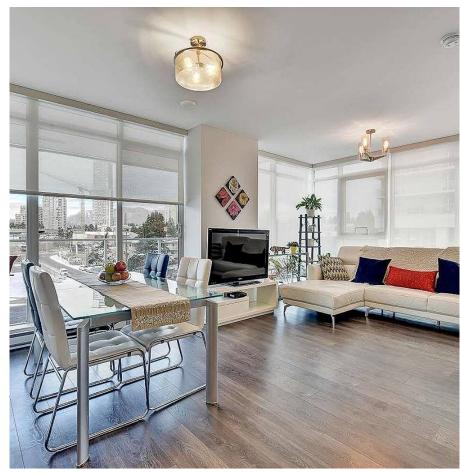

## 609 652 Whiting Way, Coquitlam

\$689,000

"Marquee" by BOSA Bluesky Properties in the masterplanned Lougheed Heights Coquitlam. Bright NE corner unit with lots of windows & natural lights, 192 SF big Balcony, 2 bedrooms 1 bath. OPEN FLOOR PLAN. Gas cooktop, quartz countertops, and Bosch appliances. Huge balcony with beautiful city and mountain views. Amenities including FITNESS CENTER, HEATED outdoor pool, outdoor dining, fireside lounge and indoor entertainment social lounge and concierge. Close to Skytrain, Lougheed Mall, Supermarkets, and Restaurants. Easy access to HWY 1. Strata fee includes natural gas and hot water. CLEAN & SPACIOUS, MOVE IN READY