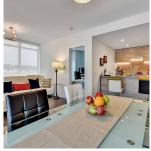

## 609 652 Whiting Way, Coquitlam

\$689,000

"Marquee" by BOSA Bluesky Properties in the masterplanned Lougheed Heights Coquitlam. Bright NE corner unit with lots of windows & natural lights, 192 SF big Balcony, 2 bedrooms 1 bath. OPEN FLOOR PLAN. Gas cooktop, quartz countertops, and Bosch appliances. Huge balcony with beautiful city and mountain views. Amenities including FITNESS CENTER, HEATED outdoor pool, outdoor dining, fireside lounge and indoor entertainment social lounge and concierge. Close to Skytrain, Lougheed Mall, Supermarkets, and Restaurants. Easy access to HWY 1. Strata fee includes natural gas and hot water. CLEAN & SPACIOUS, MOVE IN READY