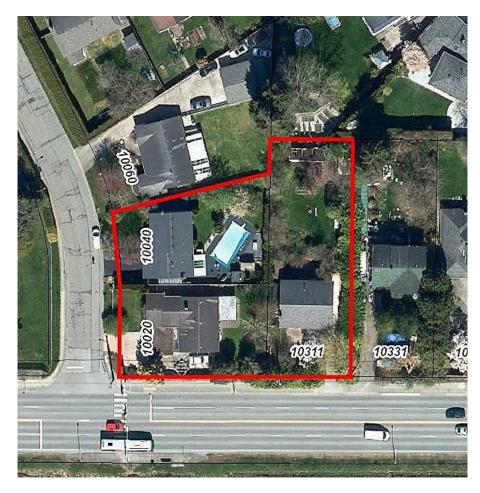

## 10311 Steveston Highway, Richmond

\$2,937,000

Development Alert - 110311 Steveston Highway to be sold in conjunction with 10040 Swinton Crescent and 10020 Swinton Crescent - Fantastic townhouse development site to invest in or hold till when you are ready to build. Total lot size equaling to 28,000 Sq. Ft., with a frontage of 122 Ft. on Swinton Crescent and 194 FT. on Steveston Highway. Per City of Richmond's Arterial Road Policy, the height of the townhouses ranges from two (2) to three (3) storeys; and the density of the townhouse site ranges from 0.55 to 0.7 FAR. Please verify with the City of Richmond and call for more information. \*\*Sold "as is, where is".\*\*