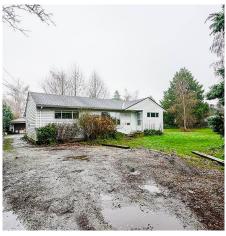

## 13231 Steveston Highway, Richmond

\$1,998,800

INVESTORS ALERT!! BUILD YOUR DREAM HOME or RENT & HOLD. This RANCHER is sitting on almost 3/4 ACRE of land, making an excellent holding property that has the potential to be rezoned into commercial land as the adjacent lots are zoned for commercial usage currently, valued at over 21 Million & the OCP allows for commercial usage. AG1 zoning allows for uses such as FARMING, Animal breeding/daycare/ shelter, Equestrian Centre, building a greenhouse & MUCH MORE! AMAZING location as it is STEPS away Highway 99, Ironwood Plaza, Silver City Entertainment Complex, Bowling, Golf Course, Retail & Dining. The home can be separated into 2 SEPARATE SUITES to maximize rental income. Furnace, Hot Water Tank replaced in 2012 along with minor updates to flooring, washer/dryer. DO NOT MISS THIS OPPORTUNITY!

## **FEATURES**

Year Built: 1954

Listed By: RE/MAX Westcoast