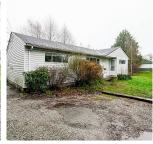

## 13231 Steveston Highway, Richmond

\$1,998,800

INVESTORS ALERT!! BUILD YOUR DREAM HOME or RENT & HOLD. This RANCHER is sitting on almost 3/4 ACRE of land, making an excellent holding property that has the potential to be rezoned into commercial land as the adjacent lots are zoned for commercial usage currently, valued at over 21 Million & the OCP allows for commercial usage. AG1 zoning allows for uses such as FARMING, Animal breeding/daycare/ shelter, Equestrian Centre, building a greenhouse & MUCH MORE! AMAZING location as it is STEPS away Highway 99, Ironwood Plaza, Silver City Entertainment Complex, Bowling, Golf Course, Retail & Dining. The home can be separated into 2 SEPARATE SUITES to maximize rental income. Furnace, Hot Water Tank replaced in 2012 along with minor updates to flooring, washer/dryer. DO NOT MISS THIS OPPORTUNITY!

## **KEY INFORMATION**

MLS® R2640569 Residential Detached East Richmond

3 Bedrooms

3 Bathrooms

1,220 SF

30,927 SF Lot

## **FEATURES**

Year Built: 1954

Listed By: RE/MAX Westcoast