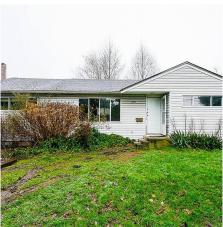

## 13231 Steveston Highway, Richmond

\$1,998,800

INVESTORS ALERT!! BUILD YOUR DREAM HOME or RENT & HOLD. This RANCHER is sitting on almost 3/4 ACRE of land, making an excellent holding property that has the potential to be rezoned into commercial land as the adjacent lots are zoned for commercial usage currently, valued at over 21 Million & the OCP allows for commercial usage. AG1 zoning allows for uses such as FARMING, Animal breeding/daycare/ shelter, Equestrian Centre, building a greenhouse & MUCH MORE! AMAZING location as it is STEPS away Highway 99, Ironwood Plaza, Silver City Entertainment Complex, Bowling, Golf Course, Retail & Dining. The home can be separated into 2 SEPARATE SUITES to maximize rental income. Furnace, Hot Water Tank replaced in 2012 along with minor updates to flooring, washer/dryer. DO NOT MISS THIS OPPORTUNITY!

## **FEATURES**

Year Built: 1954

Listed By: RE/MAX Westcoast