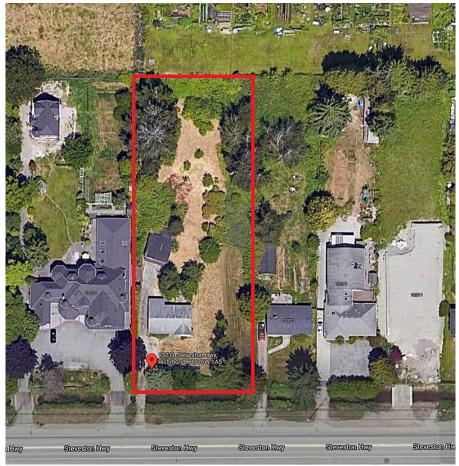

## 13231 Steveston Highway, Richmond

\$1,998,800

INVESTORS ALERT!! BUILD YOUR DREAM HOME or RENT & HOLD. This RANCHER is sitting on almost 3/4 ACRE of land, making an excellent holding property that has the potential to be rezoned into commercial land as the adjacent lots are zoned for commercial usage currently, valued at over 21 Million & the OCP allows for commercial usage. AG1 zoning allows for uses such as FARMING, Animal breeding/daycare/ shelter, Equestrian Centre, building a greenhouse & MUCH MORE! AMAZING location as it is STEPS away Highway 99, Ironwood Plaza, Silver City Entertainment Complex, Bowling, Golf Course, Retail & Dining. The home can be separated into 2 SEPARATE SUITES to maximize rental income. Furnace, Hot Water Tank replaced in 2012 along with minor updates to flooring, washer/dryer. DO NOT MISS THIS OPPORTUNITY!

## **KEY INFORMATION**

MLS® R2640569 Residential Detached East Richmond

3 Bedrooms

3 Bathrooms

1,220 SF

30,927 SF Lot