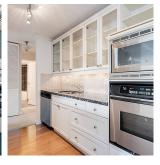

## 202 1341 Clyde Avenue, West Vancouver

\$829,000

Bright, south facing 2-bdrm suite in the adult oriented (19+) 'Clyde Gardens'. Offering nearly 1,000 sq/ft w/ a terrific partially open plan & partial water views. The suite is well maintained & previously updated, though is a great candidate to further renovate to your tastes. Featuring a large living room w/ wall-to-wall windows & sliders that lead to a covered balcony w/ peek-a-boo views to the water. The kitchen offers granite counters, timeless white cabinets, & an adjacent dining rm. The primary bdrm features an updated 3-pce bath w/ stand-up shower, granite counters, & built-in cabinets. The 2nd bdrm is an ample size, ideal as a den, office, or guest room. Completing the home is 4-pce bath and in-suite laundry. Ideal central location steps to all Ambleside amenities.