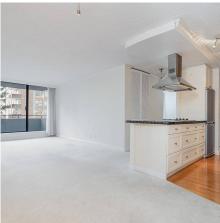

## 202 1341 Clyde Avenue, West Vancouver

\$829,000

Bright, south facing 2-bdrm suite in the adult oriented (19+) 'Clyde Gardens'. Offering nearly 1,000 sq/ft w/ a terrific partially open plan & partial water views. The suite is well maintained & previously updated, though is a great candidate to further renovate to your tastes. Featuring a large living room w/ wall-to-wall windows & sliders that lead to a covered balcony w/ peek-a-boo views to the water. The kitchen offers granite counters, timeless white cabinets, & an adjacent dining rm. The primary bdrm features an updated 3-pce bath w/ stand-up shower, granite counters, & built-in cabinets. The 2nd bdrm is an ample size, ideal as a den, office, or guest room. Completing the home is 4-pce bath and in-suite laundry. Ideal central location steps to all Ambleside amenities.