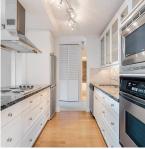

## 202 1341 Clyde Avenue, West Vancouver

\$829,000

Bright, south facing 2-bdrm suite in the adult oriented (19+) 'Clyde Gardens'. Offering nearly 1,000 sq/ft w/ a terrific partially open plan & partial water views. The suite is well maintained & previously updated, though is a great candidate to further renovate to your tastes. Featuring a large living room w/ wall-to-wall windows & sliders that lead to a covered balcony w/ peek-a-boo views to the water. The kitchen offers granite counters, timeless white cabinets, & an adjacent dining rm. The primary bdrm features an updated 3-pce bath w/ stand-up shower, granite counters, & built-in cabinets. The 2nd bdrm is an ample size, ideal as a den, office, or guest room. Completing the home is 4-pce bath and in-suite laundry. Ideal central location steps to all Ambleside amenities.