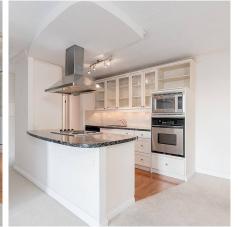

## 202 1341 Clyde Avenue, West Vancouver

\$829,000

Bright, south facing 2-bdrm suite in the adult oriented (19+) 'Clyde Gardens'. Offering nearly 1,000 sq/ft w/ a terrific partially open plan & partial water views. The suite is well maintained & previously updated, though is a great candidate to further renovate to your tastes. Featuring a large living room w/ wall-to-wall windows & sliders that lead to a covered balcony w/ peek-a-boo views to the water. The kitchen offers granite counters, timeless white cabinets, & an adjacent dining rm. The primary bdrm features an updated 3-pce bath w/ stand-up shower, granite counters, & built-in cabinets. The 2nd bdrm is an ample size, ideal as a den, office, or guest room. Completing the home is 4-pce bath and in-suite laundry. Ideal central location steps to all Ambleside amenities.