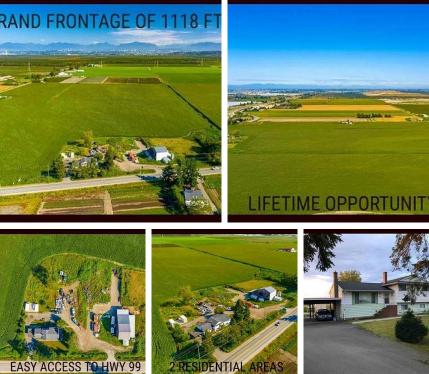

## 9727 Ladner Trunk Road, Delta

\$12,480,000

LOCATION!LOCATION!!An incredibly desirable location: Delta. A grand frontage of 1118 ft means no problems maneuvering all your large farm vehicles into this prime farmland of 54.84 acres, has 3 legal addresses, with 3 existing dwellings currently on 2 addresses. Come and enjoy the income potential from a duplex and registered mobile home, or live in one of the dwellings and rent out the other 2 dwellings, while you build your dream home. Easy access to Hwy 99, Delta Port, Ferries, and Vancouver. Shopping/amenities are only 10 minutes away with your choice of Ladner or Delta shops at your disposal. Property is in central location with surrounding restrains, gas stations, and transportation routes. A great place with a great view of the mountains and an ideal spot to see the sunsets/rises!