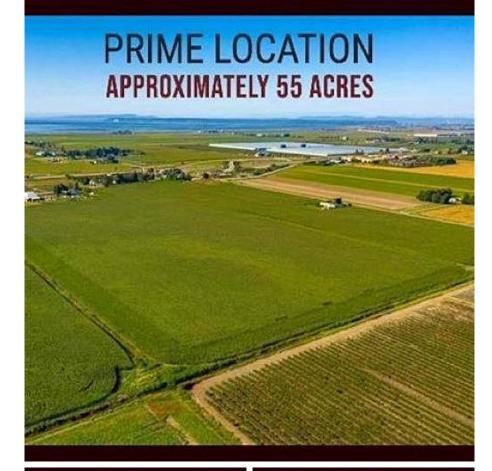

## 9727 Ladner Trunk Road, Delta

\$12,480,000

LOCATION!LOCATION!!An incredibly desirable location: Delta. A grand frontage of 1118 ft means no problems maneuvering all your large farm vehicles into this prime farmland of 54.84 acres, has 3 legal addresses, with 3 existing dwellings currently on 2 addresses. Come and enjoy the income potential from a duplex and registered mobile home, or live in one of the dwellings and rent out the other 2 dwellings, while you build your dream home. Easy access to Hwy 99, Delta Port, Ferries, and Vancouver. Shopping/amenities are only 10 minutes away with your choice of Ladner or Delta shops at your disposal. Property is in central location with surrounding restrains, gas stations, and transportation routes. A great place with a great view of the mountains and an ideal spot to see the sunsets/rises!