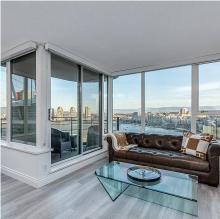

## 1802 33 Smithe Street, Vancouver

\$1,399,000

The one you've been waiting for, this one has it all! A stunning view, 2 bedrooms, 2 baths, a den + flex space perfect for an in-home office, & TWO parking stalls! Tucked away in the quietest part of Yaletown, this corner suite boasts panoramic views of the North Shore mountains, False Creek, Science World, & Cambie Bridge. 2018 updates include: Vinyl flooring, Quartz countertop, all appliances, motorized blinds in living space, & California Closets throughout. A once in a lifetime opportunity to experience the best of Yaletown right by the Seawall & Marina. Close to shopping, restaurants & entertainment. First-class amenities at the Esprit Club include: bowling alley, 2 party rooms, gym, yoga room, theatre, pool, hot tub, sauna, & steam. \*Showing by private appointment only\*

## **KEY INFORMATION**

MLS® R2640753

Residential Attached

Yaletown

2 Bedrooms

2 Bathrooms

1,069 SF

\$607.10 Maintenance Fees