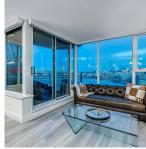

## 1802 33 Smithe Street, Vancouver

\$1,399,000

The one you've been waiting for, this one has it all! A stunning view, 2 bedrooms, 2 baths, a den + flex space perfect for an in-home office, & TWO parking stalls! Tucked away in the quietest part of Yaletown, this corner suite boasts panoramic views of the North Shore mountains, False Creek, Science World, & Cambie Bridge. 2018 updates include: Vinyl flooring, Quartz countertop, all appliances, motorized blinds in living space, & California Closets throughout. A once in a lifetime opportunity to experience the best of Yaletown right by the Seawall & Marina. Close to shopping, restaurants & entertainment. First-class amenities at the Esprit Club include: bowling alley, 2 party rooms, gym, yoga room, theatre, pool, hot tub, sauna, & steam. \*Showing by private appointment only\*

## **FEATURES**

Year Built: 2008

Views: Panoramic False Creek

Listed By: Engel & Volkers Vancouver