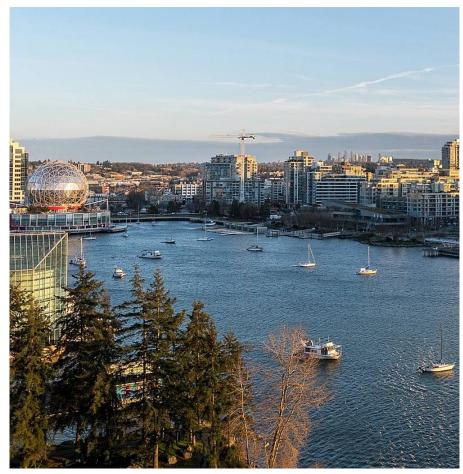

## 1802 33 Smithe Street, Vancouver

\$1,399,000

The one you've been waiting for, this one has it all! A stunning view, 2 bedrooms, 2 baths, a den + flex space perfect for an in-home office, & TWO parking stalls! Tucked away in the quietest part of Yaletown, this corner suite boasts panoramic views of the North Shore mountains, False Creek, Science World, & Cambie Bridge. 2018 updates include: Vinyl flooring, Quartz countertop, all appliances, motorized blinds in living space, & California Closets throughout. A once in a lifetime opportunity to experience the best of Yaletown right by the Seawall & Marina. Close to shopping, restaurants & entertainment. First-class amenities at the Esprit Club include: bowling alley, 2 party rooms, gym, yoga room, theatre, pool, hot tub, sauna, & steam. \*Showing by private appointment only\*

## **FEATURES**

Year Built: 2008

Views: Panoramic False Creek

Listed By: Engel & Volkers Vancouver