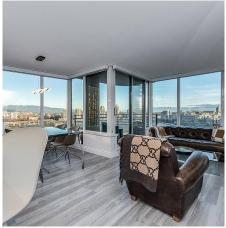

## 1802 33 Smithe Street, Vancouver

\$1,399,000

The one you've been waiting for, this one has it all! A stunning view, 2 bedrooms, 2 baths, a den + flex space perfect for an in-home office, & TWO parking stalls! Tucked away in the quietest part of Yaletown, this corner suite boasts panoramic views of the North Shore mountains, False Creek, Science World, & Cambie Bridge. 2018 updates include: Vinyl flooring, Quartz countertop, all appliances, motorized blinds in living space, & California Closets throughout. A once in a lifetime opportunity to experience the best of Yaletown right by the Seawall & Marina. Close to shopping, restaurants & entertainment. First-class amenities at the Esprit Club include: bowling alley, 2 party rooms, gym, yoga room, theatre, pool, hot tub, sauna, & steam. \*Showing by private appointment only\*

## **KEY INFORMATION**

MLS® R2640753

Residential Attached

Yaletown

2 Bedrooms

2 Bathrooms

1,069 SF

\$607.10 Maintenance Fees