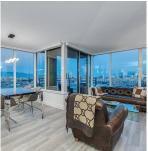

## 1802 33 Smithe Street, Vancouver

\$1,399,000

The one you've been waiting for, this one has it all! A stunning view, 2 bedrooms, 2 baths, a den + flex space perfect for an in-home office, & TWO parking stalls! Tucked away in the quietest part of Yaletown, this corner suite boasts panoramic views of the North Shore mountains, False Creek, Science World, & Cambie Bridge. 2018 updates include: Vinyl flooring, Quartz countertop, all appliances, motorized blinds in living space, & California Closets throughout. A once in a lifetime opportunity to experience the best of Yaletown right by the Seawall & Marina. Close to shopping, restaurants & entertainment. First-class amenities at the Esprit Club include: bowling alley, 2 party rooms, gym, yoga room, theatre, pool, hot tub, sauna, & steam. \*Showing by private appointment only\*

## **KEY INFORMATION**

MLS® R2640753

Residential Attached

Yaletown

2 Bedrooms

2 Bathrooms

1,069 SF

\$607.10 Maintenance Fees