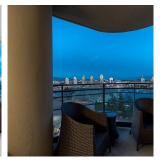

## 1802 33 Smithe Street, Vancouver

\$1,399,000

The one you've been waiting for, this one has it all! A stunning view, 2 bedrooms, 2 baths, a den + flex space perfect for an in-home office, & TWO parking stalls! Tucked away in the quietest part of Yaletown, this corner suite boasts panoramic views of the North Shore mountains, False Creek, Science World, & Cambie Bridge. 2018 updates include: Vinyl flooring, Quartz countertop, all appliances, motorized blinds in living space, & California Closets throughout. A once in a lifetime opportunity to experience the best of Yaletown right by the Seawall & Marina. Close to shopping, restaurants & entertainment. First-class amenities at the Esprit Club include: bowling alley, 2 party rooms, gym, yoga room, theatre, pool, hot tub, sauna, & steam. \*Showing by private appointment only\*

## **FEATURES**

Year Built: 2008

Views: Panoramic False Creek

Listed By: Engel & Volkers Vancouver