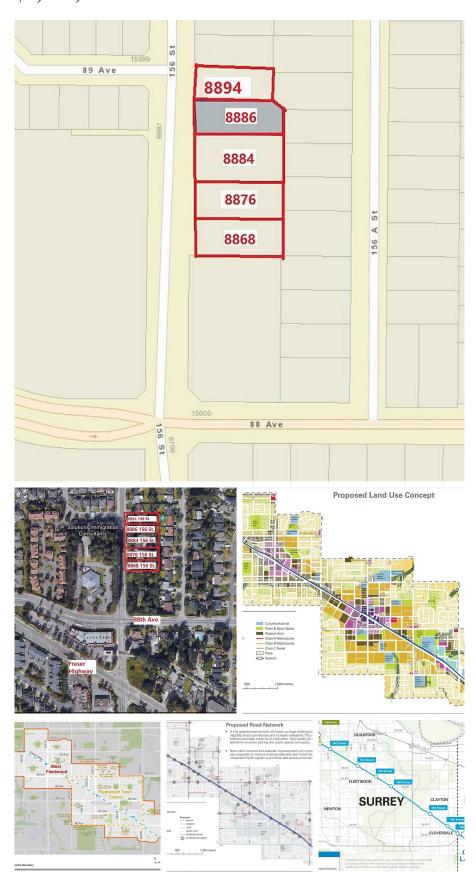

## 8868 156 Street, Surrey

\$2,312,000

Developers & investors alert! Surrey Fleetwood prime townhouse development site for sale! 8894,8886, 8884, 8876, 8868, 156th Street. Combined lot size: 52,147 sqft. Potential to build a townhouse development under the Fleetwood plan. Close to future skytrain station. Also near Guildford mall, restaurants, transit, shopping plazas, Fleetwood community centre, Fraser Highway, parks, and schools. Central location close to everything!