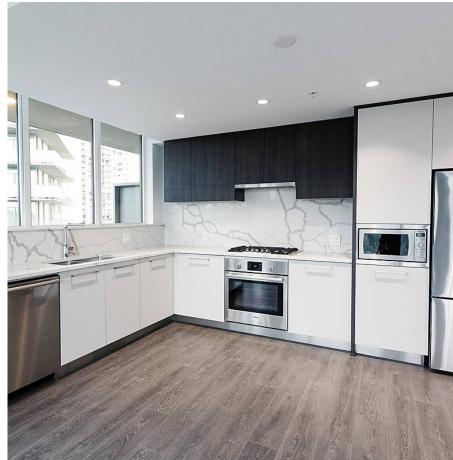

## 805 567 Clarke Road, Coquitlam

\$888,000

Welcome to 567 Clarke and Como built by Marcon. This mountain view corner 2 bedroom 2 bath features high efficient heating and air conditioning for your comfort. An open floor plan with floor to ceiling windows and 9' ceilings. An open kitchen with Bosch Stove and Dishwasher and Fisher & Paykel Fridge appliances. This unit comes with 2 parking spots and 1 storage locker and lots of visitors parking. Steps away from Burquitlam Skytrain Station and close to many shops and restaurants. Showings by appointment. Book your showing now!