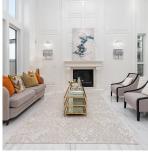

## 11571 Seafield Crescent, Richmond

\$3,098,800

ELEGANCE and LUXURY. From the moment you walk through the door, you will feel the EXTRAVAGANCE of this property. The main floor features stunning 20 FOOT HIGH ceilings, MARBLE TILE flooring, custom WALL PANELING, and STUNNING CHANDELIERS. The family room also features DOUBLE HIGH ceilings & an OPEN CONCEPT w/the kitchen, which boasts a SPACIOUS ISLAND, high end BOSCH & THERMADOR appliances, & a WOK KITCHEN. Upstairs you will find 4 LARGE BEDROOMS, including a master with a stunning BARREL VAULTED ceiling, a spacious SOUTH FACING balcony, and an ensuite with HIS & HER sinks, soaker tub, & a MULTI-JET SHOWER. This property also includes AIR CONDITIONING, RADIANT HEAT, HVR air system, HEATED GARAGE, a SOUTH FACING backyard, and a ground level, 2-bedroom MORTGAGE HELPER or IN-LAW SUITE.