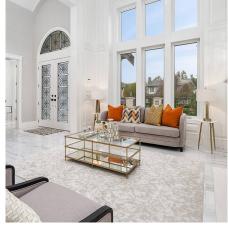

## 11571 Seafield Crescent, Richmond

\$3,098,800

ELEGANCE and LUXURY. From the moment you walk through the door, you will feel the EXTRAVAGANCE of this property. The main floor features stunning 20 FOOT HIGH ceilings, MARBLE TILE flooring, custom WALL PANELING, and STUNNING CHANDELIERS. The family room also features DOUBLE HIGH ceilings & an OPEN CONCEPT w/the kitchen, which boasts a SPACIOUS ISLAND, high end BOSCH & THERMADOR appliances, & a WOK KITCHEN. Upstairs you will find 4 LARGE BEDROOMS, including a master with a stunning BARREL VAULTED ceiling, a spacious SOUTH FACING balcony, and an ensuite with HIS & HER sinks, soaker tub, & a MULTI-JET SHOWER. This property also includes AIR CONDITIONING, RADIANT HEAT, HVR air system, HEATED GARAGE, a SOUTH FACING backyard, and a ground level, 2-bedroom MORTGAGE HELPER or IN-LAW SUITE.