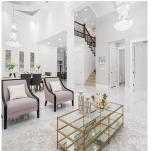

## 11571 Seafield Crescent, Richmond

\$3,098,800

ELEGANCE and LUXURY. From the moment you walk through the door, you will feel the EXTRAVAGANCE of this property. The main floor features stunning 20 FOOT HIGH ceilings, MARBLE TILE flooring, custom WALL PANELING, and STUNNING CHANDELIERS. The family room also features DOUBLE HIGH ceilings & an OPEN CONCEPT w/the kitchen, which boasts a SPACIOUS ISLAND, high end BOSCH & THERMADOR appliances, & a WOK KITCHEN. Upstairs you will find 4 LARGE BEDROOMS, including a master with a stunning BARREL VAULTED ceiling, a spacious SOUTH FACING balcony, and an ensuite with HIS & HER sinks, soaker tub, & a MULTI-JET SHOWER. This property also includes AIR CONDITIONING, RADIANT HEAT, HVR air system, HEATED GARAGE, a SOUTH FACING backyard, and a ground level, 2-bedroom MORTGAGE HELPER or IN-LAW SUITE.