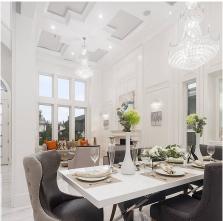

## 11571 Seafield Crescent, Richmond

\$3,098,800

ELEGANCE and LUXURY. From the moment you walk through the door, you will feel the EXTRAVAGANCE of this property. The main floor features stunning 20 FOOT HIGH ceilings, MARBLE TILE flooring, custom WALL PANELING, and STUNNING CHANDELIERS. The family room also features DOUBLE HIGH ceilings & an OPEN CONCEPT w/the kitchen, which boasts a SPACIOUS ISLAND, high end BOSCH & THERMADOR appliances, & a WOK KITCHEN. Upstairs you will find 4 LARGE BEDROOMS, including a master with a stunning BARREL VAULTED ceiling, a spacious SOUTH FACING balcony, and an ensuite with HIS & HER sinks, soaker tub, & a MULTI-JET SHOWER. This property also includes AIR CONDITIONING, RADIANT HEAT, HVR air system, HEATED GARAGE, a SOUTH FACING backyard, and a ground level, 2-bedroom MORTGAGE HELPER or IN-LAW SUITE.