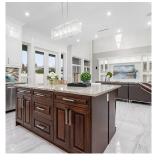

## 11571 Seafield Crescent, Richmond

\$3,098,800

ELEGANCE and LUXURY. From the moment you walk through the door, you will feel the EXTRAVAGANCE of this property. The main floor features stunning 20 FOOT HIGH ceilings, MARBLE TILE flooring, custom WALL PANELING, and STUNNING CHANDELIERS. The family room also features DOUBLE HIGH ceilings & an OPEN CONCEPT w/the kitchen, which boasts a SPACIOUS ISLAND, high end BOSCH & THERMADOR appliances, & a WOK KITCHEN. Upstairs you will find 4 LARGE BEDROOMS, including a master with a stunning BARREL VAULTED ceiling, a spacious SOUTH FACING balcony, and an ensuite with HIS & HER sinks, soaker tub, & a MULTI-JET SHOWER. This property also includes AIR CONDITIONING, RADIANT HEAT, HVR air system, HEATED GARAGE, a SOUTH FACING backyard, and a ground level, 2-bedroom MORTGAGE HELPER or IN-LAW SUITE.