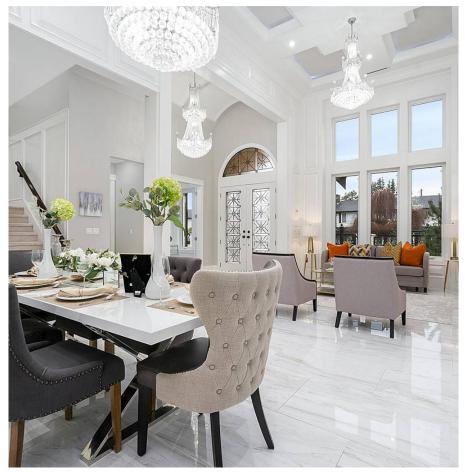

## 11571 Seafield Crescent, Richmond

\$3,098,800

ELEGANCE and LUXURY. From the moment you walk through the door, you will feel the EXTRAVAGANCE of this property. The main floor features stunning 20 FOOT HIGH ceilings, MARBLE TILE flooring, custom WALL PANELING, and STUNNING CHANDELIERS. The family room also features DOUBLE HIGH ceilings & an OPEN CONCEPT w/the kitchen, which boasts a SPACIOUS ISLAND, high end BOSCH & THERMADOR appliances, & a WOK KITCHEN. Upstairs you will find 4 LARGE BEDROOMS, including a master with a stunning BARREL VAULTED ceiling, a spacious SOUTH FACING balcony, and an ensuite with HIS & HER sinks, soaker tub, & a MULTI-JET SHOWER. This property also includes AIR CONDITIONING, RADIANT HEAT, HVR air system, HEATED GARAGE, a SOUTH FACING backyard, and a ground level, 2-bedroom MORTGAGE HELPER or IN-LAW SUITE.