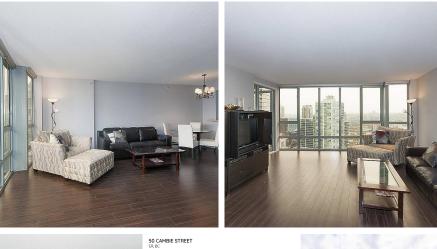

## 2201 950 Cambie Street, Vancouver

\$985,000

You'll love this very spacious 2-bed/2-bath + solarium (could be a 3rd bedroom or den) in Yaletown's Pacific Place Landmark One. The floorto-ceiling windows bring in tons of light and show off spectacular views of the city and False Creek. Within walking distance to BC Place, shopping, trendy restaurants and the seawall. 1 parking and insuite storage. Amenities include well-equipped fitness centre, pool and hot tub.

## FEATURES

Year Built: 1993 Views: False Creek and City Listed By: RE/MAX Select Properties