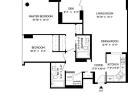

## **KEY INFORMATION**

MLS® R2641044 Residential Attached Yaletown 2 Bedrooms 2 Bathrooms 1,119 SF \$677.50 Maintenance Fees