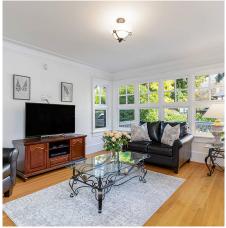

## 2499 W 35th Avenue, Vancouver

\$4,280,000

Gorgeous renovated character home on a desirable 64'x130' lot in the heart of Quilchena! This charming 3,489 sqft home features cross hall dining on the main floor, a spacious family room lot lots of windows, a gourmet kitchen with granite countertops and stainless steel appliances, and beautiful hall space to enjoy the view of the back yard. Lots of great details throughout the home. The 2nd floor includes a large primary bdr with a luxurious master ensuite and 2 large secondary bdrs with private deck. The basement contains a generously sized laundry room, 2 guest bdrs, and 1 bath. A large sun deck at the back overlooking a beautifully landscaped garden. Close proximity to Crofton, Point Grey Secondary, Quilchena Elementary, the Arbutus Club and Kerrisdale Village.