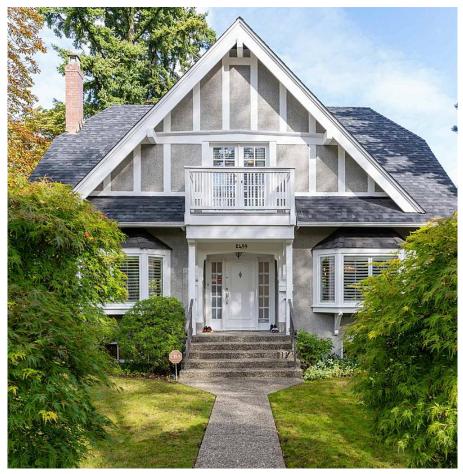

## 2499 W 35th Avenue, Vancouver

\$4,280,000

Gorgeous renovated character home on a desirable 64'x130' lot in the heart of Quilchena! This charming 3,489 sqft home features cross hall dining on the main floor, a spacious family room lot lots of windows, a gourmet kitchen with granite countertops and stainless steel appliances, and beautiful hall space to enjoy the view of the back yard. Lots of great details throughout the home. The 2nd floor includes a large primary bdr with a luxurious master ensuite and 2 large secondary bdrs with private deck. The basement contains a generously sized laundry room, 2 guest bdrs, and 1 bath. A large sun deck at the back overlooking a beautifully landscaped garden. Close proximity to Crofton, Point Grey Secondary, Quilchena Elementary, the Arbutus Club and Kerrisdale Village.