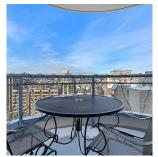

## 1702 739 Princess Street, New Westminster

\$699,000

Imagine waking up to this view every morning! With the cascade of mountains in the background & the urban twinkling lights in the foreground this outlook would make anyone pause and breath in the beauty. 17th floor, North East all the way to North West, 1100 sqrft, 2 bed, 2 full bath, 2 balconies. Gas fireplace cozies up the space with floor to ceiling windows showcasing the view from every room. Upgrades include wide plank floors, designer paint, polished steel door/handle hardware, light fixtures, bright white cabinets, stone counters & ss appliances. Well maintained building with healthy contingency. Re-piping underway, paid in full. 1 park, 1 locker, no rentals, 1 dog or 1 cat. Spotless and meticulously kept, book your private showing and make this home yours! Masks mandatory.