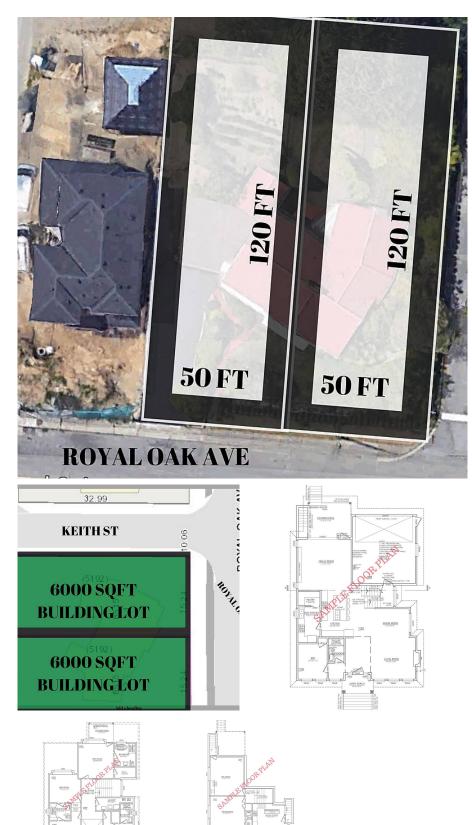

## 8515 Royal Oak Avenue, Burnaby

\$2,988,000

RARE OPPORTUNITY! ATTENTION DEVELOPERS AND INVESTORS! 12000 SQFT of Land, already subdivided into TWO 50x120 LOTS. SOUTH SLOPE BUILDING LOTS. Potential to build a 3 level home (2 storeys + basement) of approximately 3900 SF buildable area on each lot. The location offers excellent access to schools, shopping, and transit. These lots will be ideal for an excellent view from the upper levels and potential for a reverse floor plan layout. Call now for more details on this rare opportunity for a building lot in South Burnaby.