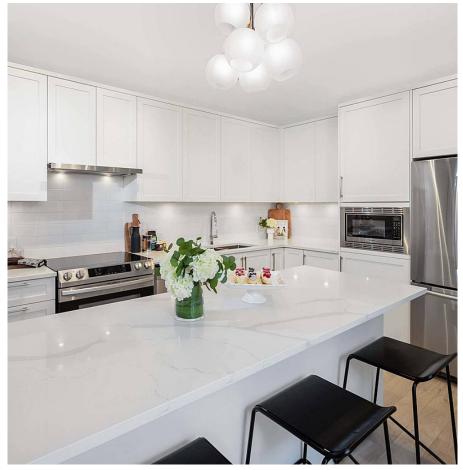

## 215 2160 Grant Avenue, Port Coquitlam

\$599,000

Welcome to the highly sought after development "
The Bloc", constructed by reputable Maclean
homes in the heart of Port Coquitlam. This SOLD
OUT Corner floor plan offers spacious open
concept living with maximum privacy and
quietness. 2 bed/2Bath, 879 sq/ft home features
generously sized rooms with seamless indoor/
outdoor flow. Finished with a gourmet kitchen
with modern cabinetry, quartz countertops, and
designer fixtures. Spa like bathrooms with
porcelain tiles and deep soaker tubs and polished
hardware for you to unwind. Steps to notable
shopping, trails, transit and easy access to hwy 1. 1
Parking included with EV stalls. Be the first to live
in this beautiful home!