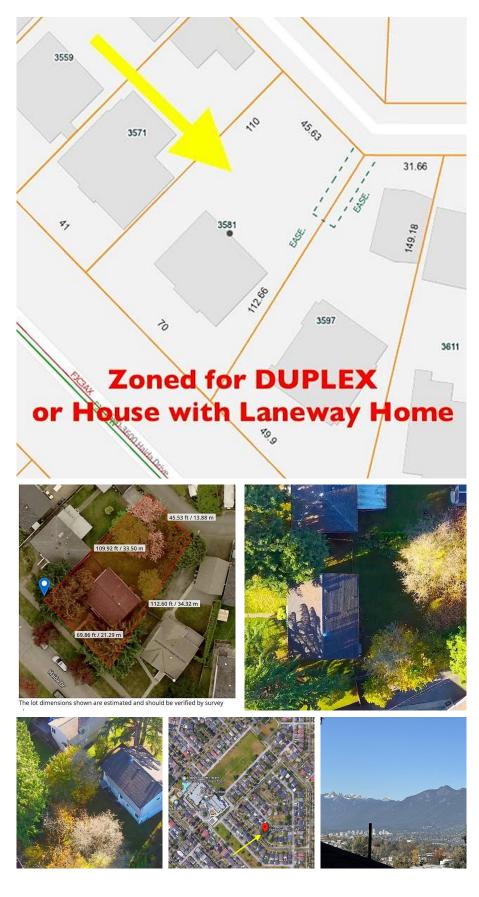

## 3581 Haida Drive, Vancouver

\$2,399,999

Welcome to Renfrew Heights... Beautiful, Quiet & Family friendly! Perfect for Developers, Builders or Investors! With Zoning options to develop a Duplex combined with a rare 70ft WIDTH, this 6,360 sqft lot has potential to build a SIDE BY SIDE DUPLEX or Build a Large Dream home w Laneway House. So many choices: Develop to Sell or Develop to Live on one side and sell/rent the other or Buy & Hold ! Ideal for families, this lovely home is steps away from Vancouver Christian School, Falaise Park & walking distance to Renfrew Elementary & Windermere Secondary. Mountain & City Views, Central & only minutes to Superstore, restaurants, coffee shops, easy access to Hwy 1 & Transit .... this property has everything! Call now for a private showing.