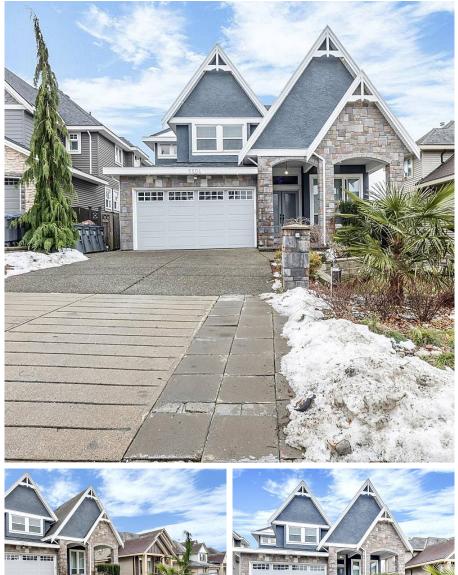

## 5504 189a Street, Surrey

\$2,279,000

Exceptionally beautiful! MUST SEE this elegant custom built Over 4200sf which gives Luxury feel on a large private over 6000 sf lot. This home located in most desirable quiet street in Cloverdale's upscale area. Main Floor features master Bedroom with full ensuite bathroom, Office, Living room and big size Family room. This masterpiece features only the finest materials & craftsmanship: Impressive foyer, designer high ceilings, stunning gourmet kitchen with top appliances, wok kitchen. Access to deck from family/kitchen into spectacular view of East facing with landscaped garden. Enjoy fresh breeze, bird chirpings & natural light all year around. Very spacious 8 Bedroom, designer 7 baths. (2+1) Great Mortgage helper. School Catchment Sunrise Ridge & Clayton Heights.

## **KEY INFORMATION**

MLS® R2641200 Residential Detached Cloverdale 8 Bedrooms 7 Bathrooms 4,340 SF 6,028 SF Lot

## FEATURES

Year Built: 2014 Listed By: Nationwide Realty Corp.