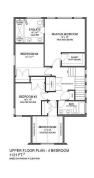

## 14079 230 Street, Maple Ridge

\$1,650,000

FAIROAK 'D'

GST INCLUDED. BRIDLE RIDGE by MORNINGSTAR is the hidden gem of Silver Valley. Surrounded by green space, trail networks, a brand newneighbourhood park and the most exquisite valley views! NEW MODEL - the 2,789 sq.ft. FAIROAK home has a beautiful exterior with accents of stone, shingles & wood while interior boasts wide plank laminate, rich quartz counters, SS appliances plus W/D. Soaring 10' ceilings (some vaulted), huge windows & large kitchen island. Master features a sitting room (or change to 4th bedroom) plus a spa-like ensuite with a massive glass shower. Double car garage. Fully fenced & landscaped backyard backing onto greenbelt. Optional basement choices available.

## **KEY INFORMATION**

MLS® R2641375

Residential Detached

Silver Valley

3 Bedrooms

3 Bathrooms

2,789 SF

3,657 SF Lot