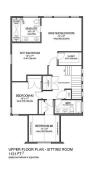

## 14079 230 Street, Maple Ridge

\$1,650,000

FAIROAK 'D'

GST INCLUDED. BRIDLE RIDGE by MORNINGSTAR is the hidden gem of Silver Valley. Surrounded by green space, trail networks, a brand newneighbourhood park and the most exquisite valley views! NEW MODEL - the 2,789 sq.ft. FAIROAK home has a beautiful exterior with accents of stone, shingles & wood while interior boasts wide plank laminate, rich quartz counters, SS appliances plus W/D. Soaring 10' ceilings (some vaulted), huge windows & large kitchen island. Master features a sitting room (or change to 4th bedroom) plus a spa-like ensuite with a massive glass shower. Double car garage. Fully fenced & landscaped backyard backing onto greenbelt. Optional basement choices available.

## **KEY INFORMATION**

MLS® R2641375

Residential Detached

Silver Valley

3 Bedrooms

3 Bathrooms

2,789 SF

3,657 SF Lot