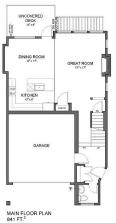

## 14079 230 Street, Maple Ridge

\$1,650,000

FAIROAK 'D'

GST INCLUDED. BRIDLE RIDGE by MORNINGSTAR is the hidden gem of Silver Valley. Surrounded by green space, trail networks, a brand newneighbourhood park and the most exquisite valley views! NEW MODEL - the 2,789 sq.ft. FAIROAK home has a beautiful exterior with accents of stone, shingles & wood while interior boasts wide plank laminate, rich quartz counters, SS appliances plus W/D. Soaring 10' ceilings (some vaulted), huge windows & large kitchen island. Master features a sitting room (or change to 4th bedroom) plus a spa-like ensuite with a massive glass shower. Double car garage. Fully fenced & landscaped backyard backing onto greenbelt. Optional basement choices available.

## **KEY INFORMATION**

MLS® R2641375

Residential Detached

Silver Valley

3 Bedrooms

3 Bathrooms

2,789 SF

3,657 SF Lot