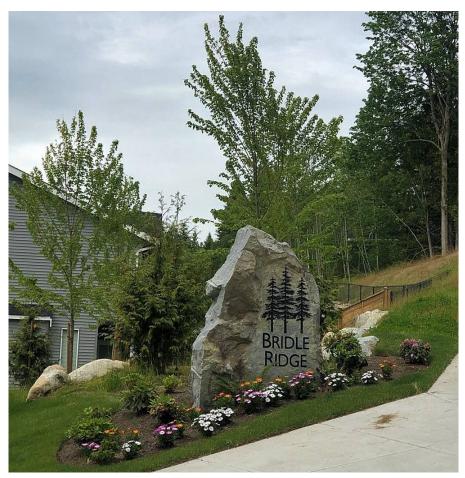

## 14079 230 Street, Maple Ridge

\$1,650,000

FAIROAK 'D'

GST INCLUDED. BRIDLE RIDGE by MORNINGSTAR is the hidden gem of Silver Valley. Surrounded by green space, trail networks, a brand newneighbourhood park and the most exquisite valley views! NEW MODEL - the 2,789 sq.ft. FAIROAK home has a beautiful exterior with accents of stone, shingles & wood while interior boasts wide plank laminate, rich quartz counters, SS appliances plus W/D. Soaring 10' ceilings (some vaulted), huge windows & large kitchen island. Master features a sitting room (or change to 4th bedroom) plus a spa-like ensuite with a massive glass shower. Double car garage. Fully fenced & landscaped backyard backing onto greenbelt. Optional basement choices available.