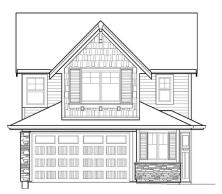

## 14079 230 Street, Maple Ridge

\$1,650,000

FAIROAK 'D'

GST INCLUDED. BRIDLE RIDGE by MORNINGSTAR is the hidden gem of Silver Valley. Surrounded by green space, trail networks, a brand newneighbourhood park and the most exquisite valley views! NEW MODEL - the 2,789 sq.ft. FAIROAK home has a beautiful exterior with accents of stone, shingles & wood while interior boasts wide plank laminate, rich quartz counters, SS appliances plus W/D. Soaring 10' ceilings (some vaulted), huge windows & large kitchen island. Master features a sitting room (or change to 4th bedroom) plus a spa-like ensuite with a massive glass shower. Double car garage. Fully fenced & landscaped backyard backing onto greenbelt. Optional basement choices available.

## **KEY INFORMATION**

MLS® R2641375

Residential Detached

Silver Valley

3 Bedrooms

3 Bathrooms

2,789 SF

3,657 SF Lot