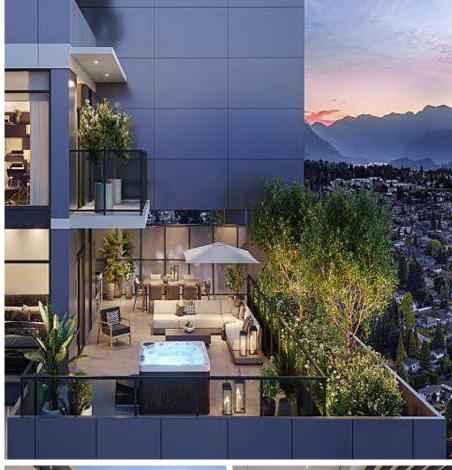

## 3307 2135 Springer Avenue, Burnaby

\$726,900

This west-facing, one-bedroom home offers an efficiently-designed living space and outdoor balcony area with an upper-level city view. Enjoy thoughtful home features including high-end kitchen appliances, built-in storage solutions, air conditioning, premium laminate flooring, and highquality build materials selected for both sleek design and long-lasting durability. Experience over 22,000 SF of indoor and outdoor amenity space at SLATE, including The Health Club, social lounge, co-working space, and more. Located within a 5minute walk to the SkyTrain Station and 10minute walk to Brentwood Town Centre. Built by local developer Beedie Living with over 65 years of building experience. Book an appointment today to learn more.