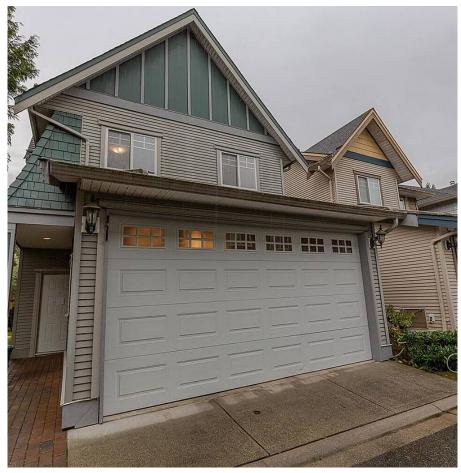

## 12 10222 No. 1 Road, Richmond

\$1,250,000

Rarely detached townhome is a corner unit on the quiet side. This 2 level unit is at the back of the complex away from traffic noise. It offers 4 bedroom & 2.5 baths with 1462 sq ft of living area, side by side double garage and a huge side & back yard. Ground floor features include: laminate floorings, radiant heating, gas fireplace, open-style layout, gourmet kitchen with kitchen island. Upstairs: upgraded laminate floorings. New hot water tank. Central location: close to buses, Schools, shopping and Steveston Village.