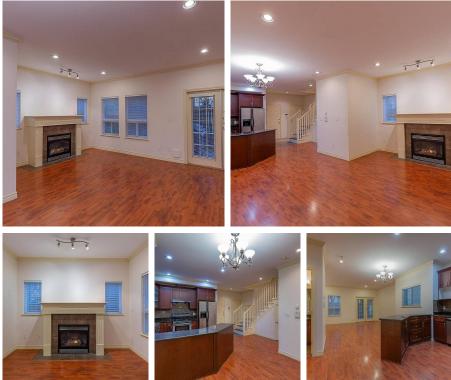

## 12 10222 No. 1 Road, Richmond

\$1,250,000

Rarely detached townhome is a corner unit on the quiet side. This 2 level unit is at the back of the complex away from traffic noise. It offers 4 bedroom & 2.5 baths with 1462 sq ft of living area, side by side double garage and a huge side & back yard. Ground floor features include: laminate floorings, radiant heating, gas fireplace, open-style layout, gourmet kitchen with kitchen island. Upstairs: upgraded laminate floorings. New hot water tank. Central location: close to buses, Schools, shopping and Steveston Village.