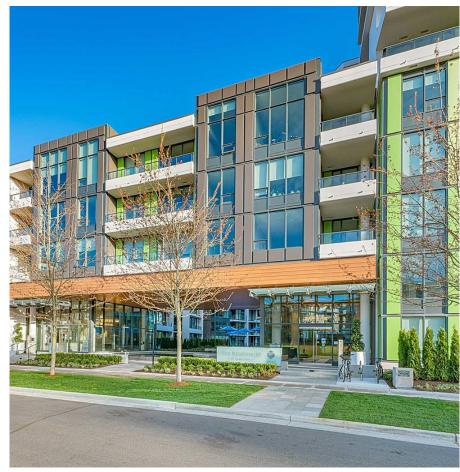

## 710 3533 Ross Drive, Vancouver

\$2,288,000

The Residences at Nobel Park by Polygon. Located at UBC's award-winning Wesbrook Village. This S.W facing comer unit over 1270 sqft futures open and functional layout. Brand name stainless steel appliances, 9' high ceilings, A/C and more! 3 Spacious bedrooms, especially the master bedroom, comes with a walk-in closet and a spainspired ensuite with tiled walls. Walking distance to restaurants, shops and school. Great for live-in or investment! Book your showing today.