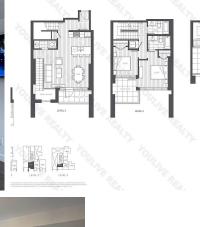

## 101 652 Whiting Way, Coquitlam

\$1,230,000

N THI

One of the very few spacious townhomes in Marquee at Lougheed Heights by Bosa. Threelevels layout for independent living. Bright living and dining rooms with modern kitchen on main. Three bedrooms on two upper floors. Both main and 2nd levels have their own access to elevator and amenities. Just a few steps away from your bedrooms to gym and swimming pool. A huge balcony on 3rd level. 2 parking stalls. Amenities include fully equipped gym, outdoor pool, BBQ stations and dining area, lounge, and concierge. Minutes walk to Skytrain station, Lougheed Town Centre, grocery stores, and restaurants.

#### **KEY INFORMATION**

MLS® R2640595 Residential Attached Coquitlam West 3 Bedrooms 3 Bathrooms 1,586 SF