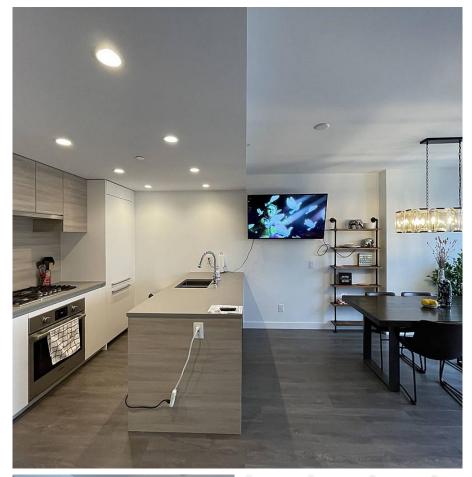

## 101 652 Whiting Way, Coquitlam

\$1,230,000

N THI

One of the very few spacious townhomes in Marquee at Lougheed Heights by Bosa. Threelevels layout for independent living. Bright living and dining rooms with modern kitchen on main. Three bedrooms on two upper floors. Both main and 2nd levels have their own access to elevator and amenities. Just a few steps away from your bedrooms to gym and swimming pool. A huge balcony on 3rd level. 2 parking stalls. Amenities include fully equipped gym, outdoor pool, BBQ stations and dining area, lounge, and concierge. Minutes walk to Skytrain station, Lougheed Town Centre, grocery stores, and restaurants.