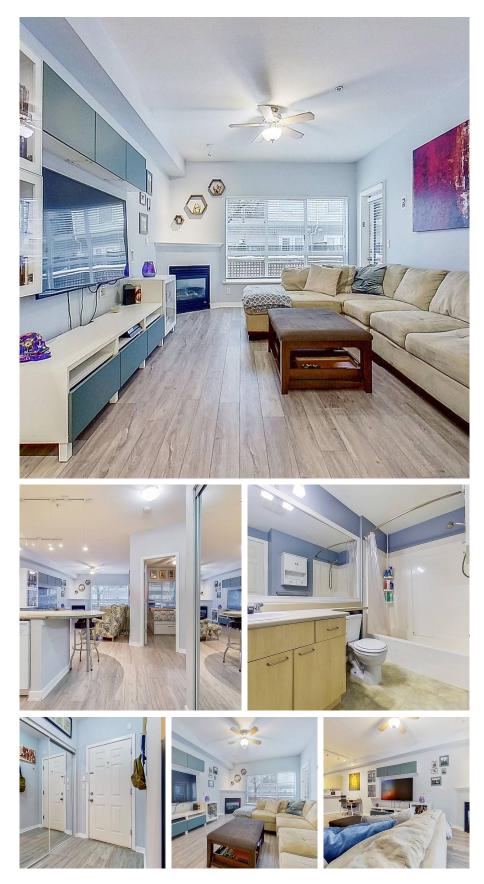

## 218 12083 92a Avenue, Surrey

\$379,900

Secure podium level garden suite complete with private fenced yard & partially covered patio! This end unit, is an excellently laid out open floor plan & feels bigger than it is with no wasted space. Oversized kitchen for a 1 bedroom & has a breakfast bar that can sit 6! Suite also boasts 9 ft ceilings, gas fireplace (included in maintenance fee), in suite laundry, 1 secured parking & locker. Building includes hot water in maintenance fees, has a gym & party room and has ample visitor parking on both sides of the building. Walking distance to transit, shops, eateries, parks, community centre & much more. EXCELLENT VALUE! MOVE IN READY! MUST SEE!