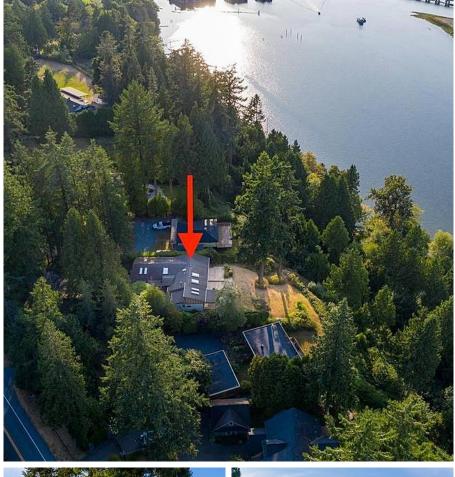

## 13035 Crescent Road, Surrey

\$3,950,000

WATERFRONT! Gorgeous estate property perched high above Crescent Road offering Panoramic Ocean, River and North Shore Mountain Views! This 24,923sqft Estate Property offers ample privacy and a beautifully situated rancher with over 2,300sqft of living space. Rich hardwood floors, and walls of doors and windows bring fill the home with natural light. Openconcept Living Room, Dining Room and Eat-In Kitchen with patio and deck access for a seamless indoor/outdoor lifestyle. Master Suite tucked away with phenomenal views. Detached double garage and a winding driveway add to the estate feel of the property. The backyard offers sensational waterfront views and magnificent Sunset and city light views in the evening.