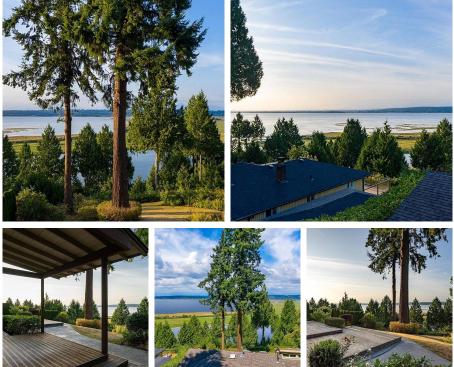

## 13035 Crescent Road, Surrey

\$3,950,000

WATERFRONT! Gorgeous estate property perched high above Crescent Road offering Panoramic Ocean, River and North Shore Mountain Views! This 24,923sqft Estate Property offers ample privacy and a beautifully situated rancher with over 2,300sqft of living space. Rich hardwood floors, and walls of doors and windows bring fill the home with natural light. Openconcept Living Room, Dining Room and Eat-In Kitchen with patio and deck access for a seamless indoor/outdoor lifestyle. Master Suite tucked away with phenomenal views. Detached double garage and a winding driveway add to the estate feel of the property. The backyard offers sensational waterfront views and magnificent Sunset and city light views in the evening.