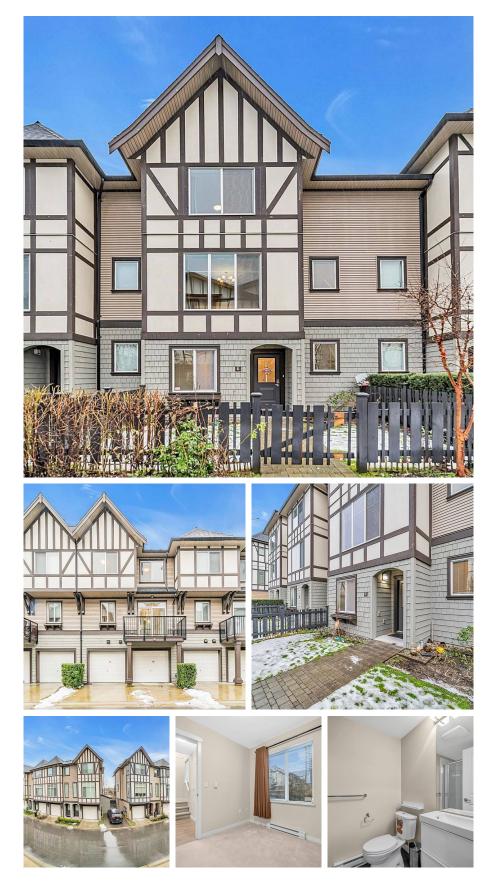

## 69728 Alexandra Road, Richmond

\$1,399,000

Welcome to Jayden Mews proudly built by Polygon, rare classic English Tudor style exterior community. This stunning 4 bedroom townhouse offers open concept kitchen with SS appliance, spacious living room and high 10' ceiling in living area. The deluxe master bedroom features a walk in closet and 5 pieces ensuite with double sink. Specious garage with side by side parking. Steps away from shops, restaurants and Walmart in Central at Garden City. Mortgage helper! 4th bedroom with ensuite on lower level. School catchment: Tomsett Elementary & MacNeill Secondary.

## **KEY INFORMATION**

MLS® R2641719 Residential Attached West Cambie 4 Bedrooms 4 Bathrooms 1,570 SF

## FEATURES

Year Built: 2015 Listed By: RE/MAX Crest Realty