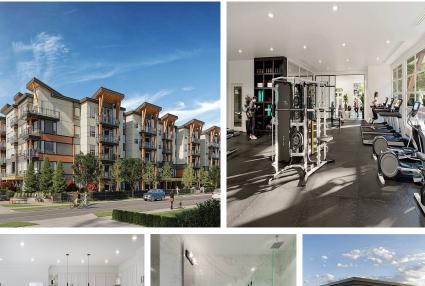

## 114 12109 223 Street, Maple Ridge

\$679,900

Final Release of Phase 1 Book your appointment now! Inspire - Maple Ridge, a community of innovative studio to 3-bed homes designed to Inspire and upscale your life. Starring luxurious and durable white quartz countertop, stainless steel undermount sinks, imported Italian tile backsplash & quality stainless steel appliances. In the living areas, rich and tasteful crown moulding, high-quality laminate flooring & cozy carpeting in bedrooms. Amenities to be inspired by! Including a full-service gym complete with cardio + weightlifting equipment, a yoga studio, social lounge with ping pong + foosball & rooftop patios. Get ready to live Inspired!