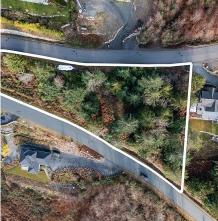

## 1008 Goat Ridge Drive, Squamish

\$2,998,000

1008 GOAT RIDGE DR Britannia Beach

> PRIME BUILDING LOT PANORAMIC OCEAN VIEWS

> > 35,000sqft

Welcome to 1008 Goat Ridge Dr, a stunning Ocean View lot in sought after Britannia Beach. Offering a complete 180 degree ocean view this magnificent 35,0000 sqft parcel of land is widely regarded as one of the best lots in Britannia. Surrounded by existing Estate sized homes this is one of the last opportunities to own on the South facing slope of Britannia. Britannia village is now Sold Out & under construction, a thriving future coastal mountain community with restaurants, coffee shops, breweries, day care facility, shops and more. Contact Listing Agent for complete details on this lot and others in Britannia.

## **KEY INFORMATION**

MLS® R2641762 Land Only Britannia Beach o Bedrooms o Bathrooms o SF 35,000 SF Lot