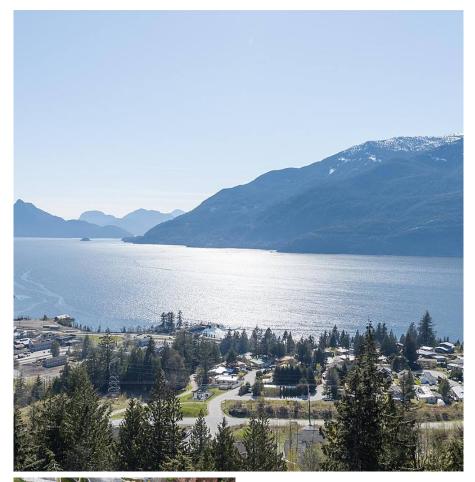

## 1008 Goat Ridge Drive, Squamish

\$2,998,000

1008 GOAT RIDGE DR Britannia Beach

> PRIME BUILDING LOT PANORAMIC OCEAN VIEWS

> > 35,000sqft

Welcome to 1008 Goat Ridge Dr, a stunning Ocean View lot in sought after Britannia Beach. Offering a complete 180 degree ocean view this magnificent 35,0000 sqft parcel of land is widely regarded as one of the best lots in Britannia. Surrounded by existing Estate sized homes this is one of the last opportunities to own on the South facing slope of Britannia. Britannia village is now Sold Out & under construction, a thriving future coastal mountain community with restaurants, coffee shops, breweries, day care facility, shops and more. Contact Listing Agent for complete details on this lot and others in Britannia.

## FEATURES

Views: OCEAN VIEW Listed By: Royal LePage Sussex