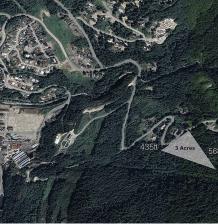

## 1140 COPPER DR Britannia Beach

PRIME BUILDING LOT

3 ACRES OCEAN VIEWS Welcome to 1140 Copper Drive, an incredible rare offering of over 3 Acres of prime Ocean View land in the sought after Britannia Beach. Plenty of options abound with the opportunity to build multiple residences on this large ESTATE sized lot boasting over 430sft of frontage surrounded by crown land and protected green space ensuring total privacy for the future. Build your ultimate DREAM HOME with no compromises on this benched lot offering multiple ideal building locations. Britannia village is now under construction a thriving coastal mountain community with restaurants, coffee shops, breweries, day care facility, shops and more. Contact Listing Agent for complete details on this lot and others in Britannia.