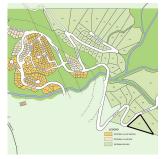

## 1140 COPPER DR Britannia Beach

PRIME BUILDING LOT

3 ACRES OCEAN VIEWS Welcome to 1140 Copper Drive, an incredible rare offering of over 3 Acres of prime Ocean View land in the sought after Britannia Beach. Plenty of options abound with the opportunity to build multiple residences on this large ESTATE sized lot boasting over 430sft of frontage surrounded by crown land and protected green space ensuring total privacy for the future. Build your ultimate DREAM HOME with no compromises on this benched lot offering multiple ideal building locations. Britannia village is now under construction a thriving coastal mountain community with restaurants, coffee shops, breweries, day care facility, shops and more. Contact Listing Agent for complete details on this lot and others in Britannia.