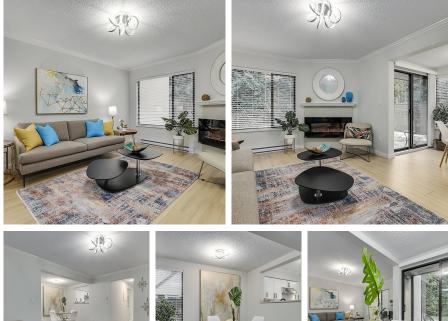

## 44 3851 Blundell Road, Richmond

\$899,800

Welcome to"Beacon Cove"!This 2 level TH recently exceptional fully renovated with outfitted cabinetry, granite countertop, quality luminate flooring, premium carpeting and upscale LG S/S appliances.Tasteful interior updates including delight paint,gorgeous crown molding,cozy & modern fireplace, new LED light fixtures, electric heaters & window blinds throughout entire home.1300+sqft living space w/desirable S/N facing, and features functional layout offers spacious living&dinning area,gourmet kitchen w/ bright nook and three generous sized bedrooms. Oversized laundry room has potential to be second Full bath/Flex room. Fenced private backyard is a nice family entertainment zone.Convenient location, walking distance park,dyke,1 block to shopping&community centre.Don't miss it out, action today.