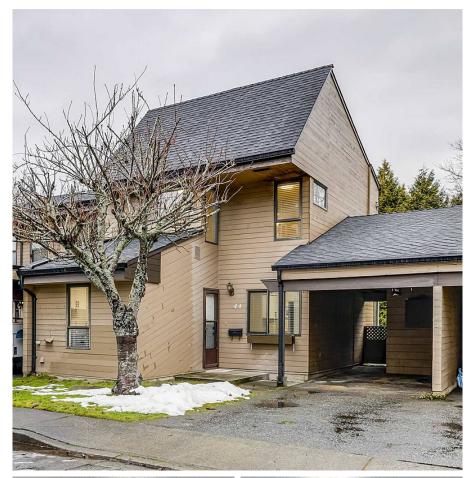

## 44 3851 Blundell Road, Richmond

\$899,800

Welcome to"Beacon Cove"!This 2 level TH recently exceptional fully renovated with outfitted cabinetry, granite countertop, quality luminate flooring, premium carpeting and upscale LG S/S appliances.Tasteful interior updates including delight paint,gorgeous crown molding,cozy & modern fireplace, new LED light fixtures, electric heaters & window blinds throughout entire home.1300+sqft living space w/desirable S/N facing, and features functional layout offers spacious living&dinning area,gourmet kitchen w/ bright nook and three generous sized bedrooms. Oversized laundry room has potential to be second Full bath/Flex room. Fenced private backyard is a nice family entertainment zone.Convenient location, walking distance park,dyke,1 block to shopping&community centre.Don't miss it out, action today.