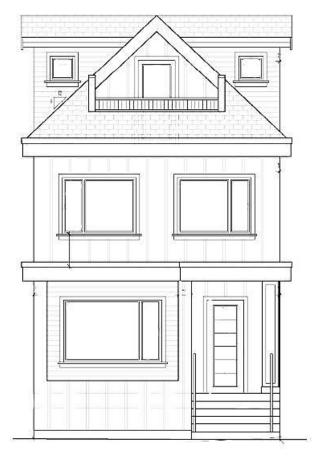

## 1933 Templeton Drive, Vancouver

\$2,899,000

Super rare 50x100' lot with TWO PIDs in the beloved Grandview Woodland neighborhood! Each PID is 25x100'. Opportunity to build: two of your own single detached homes, two pairs of small half duplexes, a single family home, duplex, triplex or duplex + infill! Location is awesome with lots of development happening all around - just a block to Garden Park and close to Commercial Drive & major transit hubs! Architectural drawings and interior concept plans for two single detached homes available to view. Please do not disturb the tenant.