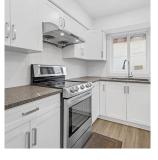

## DETACHED HOUSE AT TOWNHOME

PRICING!!! in a great family orientated neighborhood. Upgrades include new kitchen cabinets, new countertops, new stove with oven, new dishwasher, brand new stainless steel fridge ,new windows, new doors, new patio doors, new flooring, new roof, new washer and dryer and all washrooms updated, long driveway plus a 1 Bedroom mortgage helper. Fenced yard, close to all level of schools and transportation A must see! This one wont last!