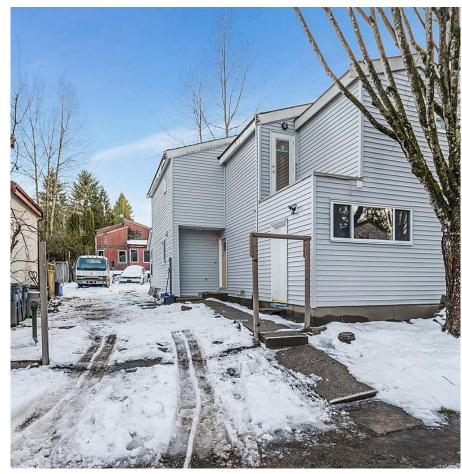

## 13954 80b Avenue, Surrey

\$999,999

## DETACHED HOUSE AT TOWNHOME

PRICING!!! in a great family orientated neighborhood. Upgrades include new kitchen cabinets, new countertops, new stove with oven, new dishwasher, brand new stainless steel fridge ,new windows, new doors, new patio doors, new flooring, new roof, new washer and dryer and all washrooms updated, long driveway plus a 1 Bedroom mortgage helper. Fenced yard, close to all level of schools and transportation A must see! This one wont last!

## **KEY INFORMATION**

MLS® R2641076

Residential Detached

East Newton

4 Bedrooms

4 Bathrooms

1,650 SF

3,214 SF Lot