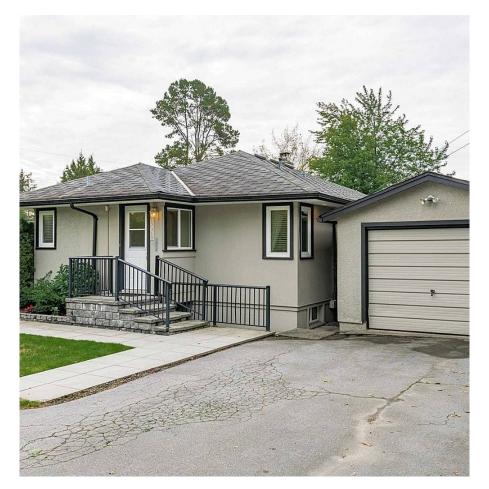

## 17310 58 Avenue, Surrey

\$1,699,999

**RENOVATED 2 LEVEL HOME ON CORNER** LOT WITH SIDE LANE ACCESS. 8003 sqft. corner lot designated as "SEMI DETACHED **RESIDENTIAL**" in the Cloverdale Town Centre Plan. Upstairs features a spacious, newer kitchen with granite countertop, a large living room with gas fireplace, two bedrooms. Basement has its own entrance features, huge rec room & 2 bedrooms. UPDATES include bathroom, roof, flooring, Vinyl windows, Air conditioning to keep you cool on hot day, high efficiency furnace, updated hot water tank, new appliances. This beauty has huge sundrenched walk out deck with glass railing & a hedged low-maintenance private backyard for summer entertainment. Detached single car garage. PLEASE CHECK WITH CITY REGARDING BUILDING DUPLEX OR TOWNHOUSE.

## **KEY INFORMATION**

MLS® R2641966 Residential Detached Cloverdale 4 Bedrooms 1 Bathroom 1,789 SF 8,003 SF Lot

## FEATURES

Year Built: 1949 Listed By: RE/MAX City Realty