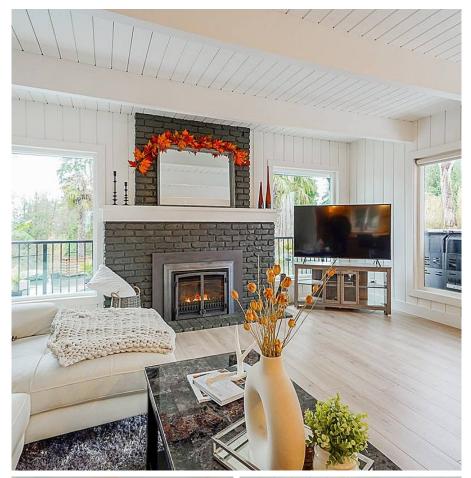

## 29269 Galahad Crescent, Abbotsford

\$2,999,000

Located on a nice quiet non through road in the desirable Mt. Lehman community, you'll find this beautiful 5 acre property offering many features. This 4 bdrm, 2 bath, Lineoos Cedar home has been very tastefully updated as you'll see from the photos. On the warm summer days you can enjoy the beautifully designed inground pool and landscaping beside the home as you look over your private parklike setting. There is a full concrete slab 90 x 40 ready with power/water to build your dream shop or park extra vehicles. Brand new driveway heading to the rear of the property which features a great location for a building site of your future dream home enjoying an incredible view with a recently upgraded driveway built to the back. B/U generator, full auto irrigation, security system and more....