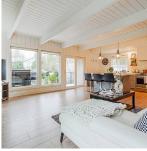

## 29269 Galahad Crescent, Abbotsford

\$2,999,000

Located on a nice quiet non through road in the desirable Mt. Lehman community, you'll find this beautiful 5 acre property offering many features. This 4 bdrm, 2 bath, Lineoos Cedar home has been very tastefully updated as you'll see from the photos. On the warm summer days you can enjoy the beautifully designed inground pool and landscaping beside the home as you look over your private parklike setting. There is a full concrete slab 90 x 40 ready with power/water to build your dream shop or park extra vehicles. Brand new driveway heading to the rear of the property which features a great location for a building site of your future dream home enjoying an incredible view with a recently upgraded driveway built to the back. B/U generator, full auto irrigation, security system and more....