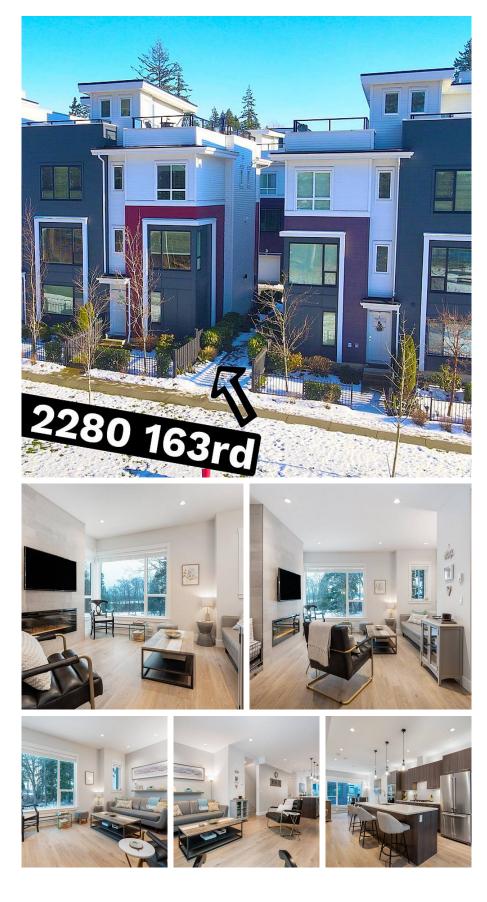

## 163 2280 163 Street, Surrey

\$899,000

Top 5 reasons why this townhouse will move quick. #1. LOCATION - Super close to parks, trails, shopping, schools + transit. Amazing walkability. #2. COMPLEX - Soho was built by Zenterra in 2017. Awesome clubhouse w/gym, party rm, kids area, billiards + playground. Amazing strata (fee only = \$247). #3. END UNIT -This rare outside unit stands out with it's red feature & extra windows. The roof top deck is huge w/glass railings & epic views. #4. FEATURES - Fresh paint, new wood floors (2nd lvl), 9' ceilings, high end appls, huge Quartz island, open modern kitch, elec fireplace, powder on main, 1 car garage w/framed in 3rd bedrm (own entrance), fenced yard & did I mention a crazy roof top deck ?? #5. PRICE - All this for under \$900K is unheard of for over 1700 sq/ft.

## **KEY INFORMATION**

MLS® R2642108 Residential Attached Grandview Surrey 3 Bedrooms 3 Bathrooms 1,723 SF

## FEATURES

Year Built: 2017 Views: South West overlooking park Listed By: Keller Williams Elite Realty