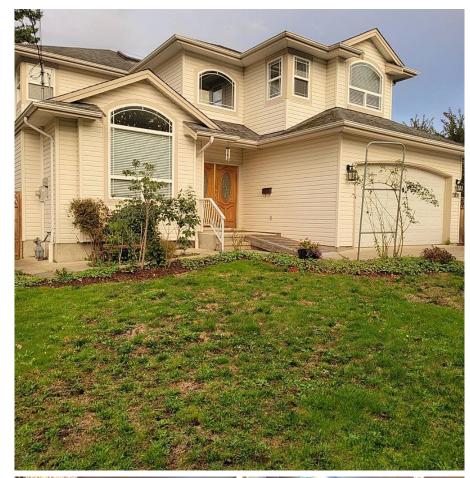

## 13831 Brentwood Crescent, Surrey

\$2,399,000

Live & Hold for Future Development. Rare to find 2 Storey House on Approx. 15000 Sq.Ft rectangular Lot in Bolivar Heights. The main floor features living room, Family room, Dining, Kitchen and and Bedroom with en-suite. Upstairs has 4 large bedrooms and 2 Full Bathrooms. This 15000 SF Lot is a gardeners delight. Attached closed solarium use as another room. 2 car side parking or long enough for RV. Double car garage and and long driveway. Call for Private Showing.

## **KEY INFORMATION**

MLS® R2642032

Residential Detached

**Bolivar Heights** 

5 Bedrooms

4 Bathrooms

2,853 SF

14,720 SF Lot